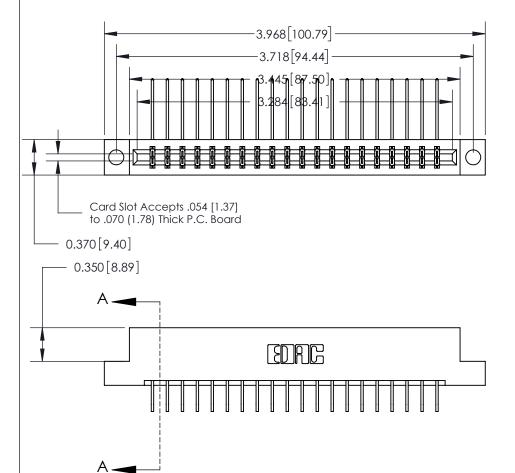

## **Contact Detail**

558-90 Degree Bend (Code 541 Contacts)

**See Accompanying Page for:** 

.156 [3.96] Contact Spacing x .200 [5.08] Row Spacing

THIS IS A C.A.D. GENERATED DRAWING DO NOT MAKE MANUAL REVISIONS TO MASTER.

ISSUE NUMBER ORIGINAL

SECTION A-A

0.388 [9.86] Card Slot .160 [4.06] Point of Contact-

ORIGINAL (1)

ORIGINAL

| 833 Series High Temp Card Edge Connector<br>Contact Bend Detail                                                                          |                                                                                                                                                                 | ACAD REFERENCE NO. | 833 ENG MASTER   |               |
|------------------------------------------------------------------------------------------------------------------------------------------|-----------------------------------------------------------------------------------------------------------------------------------------------------------------|--------------------|------------------|---------------|
|                                                                                                                                          |                                                                                                                                                                 | DRAWN: J.LEE       | DATE: OCT. 14/09 |               |
|                                                                                                                                          |                                                                                                                                                                 | CHECKED: DATE:     |                  |               |
| TORONTO, ONTARIO CANADA  ARE THE PROPERTY OF EDAC IN SHALL NOT BE REPRODUCED, OR OR USED AS THE BASIS FOR THE MANUFACTURE OR SALE OF APP | THESE DRAWINGS AND SPECIFICATIONS                                                                                                                               | SCALE: NTS         | SHEET 2          | 2 <b>OF</b> 3 |
|                                                                                                                                          | ARE THE PROPERTY OF EDAC INC., AND SHALL NOT BE REPRODUCED, OR COPIED OR USED AS THE BASIS FOR THE MANUFACTURE OR SALE OF APPARATUS WITHOUT WRITTEN PERMISSION. | DRAWING NUMBER     |                  | ISSUE         |
|                                                                                                                                          |                                                                                                                                                                 | 833 Assembly       |                  | 1             |