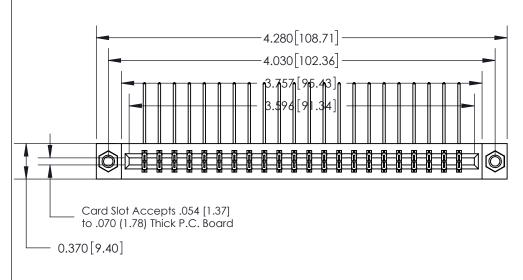

## **Contact Detail**

558-90 Degree Bend (Code 541 Contacts)

**See Accompanying Page for:** 

.156 [3.96] Contact Spacing x .200 [5.08] Row Spacing

THIS IS A C.A.D. GENERATED DRAWING DO NOT MAKE MANUAL REVISIONS TO MASTER.

| ACAD REFERENCE NO. | 833 ENG MASTER   |  |  |
|--------------------|------------------|--|--|
| DRAWN: J.LEE       | DATE: OCT. 14/09 |  |  |
| CHECKED:           | DATE:            |  |  |
| SCALE: NTS         | SHEET 1 OF 3     |  |  |
| DRAWING NUMBER     | ISSUE            |  |  |
| 833 Assembly       | 1                |  |  |