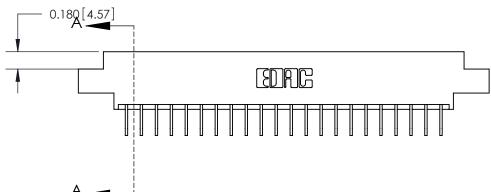

## **Contact Detail**

558-90 Degree Bend (Code 541 Contacts)

**See Accompanying Page for:** 

.156 [3.96] Contact Spacing x .200 [5.08] Row Spacing

THIS IS A C.A.D. GENERATED DRAWING DO NOT MAKE MANUAL REVISIONS TO MASTER.

ISSUE NUMBER

SECTION A-A

ORIGINAL