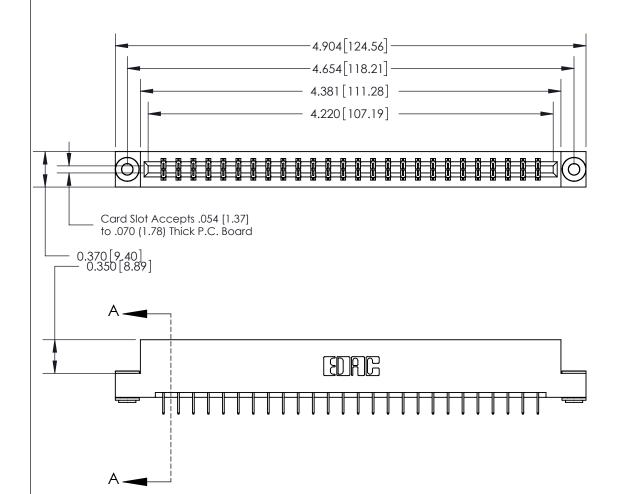

## **See Accompanying Page for:**

- **Bend Detail**
- **Mounting Options**

833 Series High Temp Card Edge Connector Part Number: 833-052-524-203

**EDAC INC** TORONTO, ONTARIO CANADA

THESE DRAWINGS AND SPECIFICATIONS ARE THE PROPERTY OF EDAC INC.,AND SHALL NOT BE REPRODUCED, OR COPIED OR USED AS THE BASIS FOR THE MANUFACTURE OR SALE OF APPARATUS WITHOUT WRITTEN PERMISSION.

| ACAD REFERENCE NO. | 833 ENG MASTER   |  |  |
|--------------------|------------------|--|--|
| DRAWN: J.LEE       | DATE: OCT. 14/09 |  |  |
| CHECKED:           | DATE:            |  |  |
| SCALE: NTS         | SHEET 1 OF 3     |  |  |
| DRAWING NUMBER     | ISSUE            |  |  |
| 833 Assembly       | 1                |  |  |