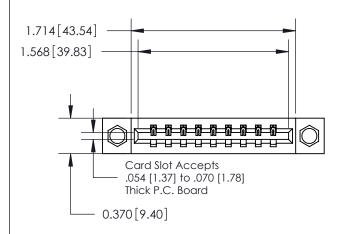

## **Contact Detail**

544-Wire Wrap .050x.025(1.27x0.64) - Tail LG=.750(19.05) .156 [3.96] Contact Spacing x .200 [5.08] Row Spacing

**See Accompanying Page for:** 

**Contact Bend Details** 

THIS IS A C.A.D. GENERATED DRAWING DO NOT MAKE MANUAL REVISIONS TO MASTER.

ISSUE NUMBER ORIGINAL

1

|                              | 0.600[15.24]              |
|------------------------------|---------------------------|
|                              | 0.330 [8.38]<br>Card Slot |
| .160 [4.06] Point of Contact |                           |
|                              |                           |
| 5                            | SECTION A-A               |