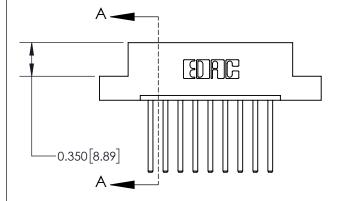

## **Contact Detail**

544-Wire Wrap .050x.025(1.27x0.64) - Tail LG=.750(19.05) .156 [3.96] Contact Spacing x .200 [5.08] Row Spacing

**See Accompanying Page for:** 

**Contact Bend Details** 

THIS IS A C.A.D. GENERATED DRAWING DO NOT MAKE MANUAL REVISIONS TO MASTER.