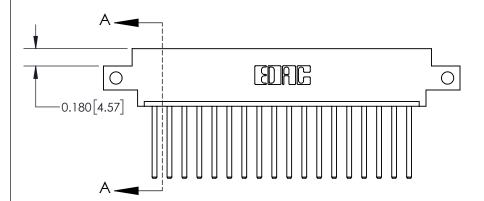

**Mounting Option** 

12-.128 (3.25) Dia. Side Mounting Holes

## **Contact Detail**

544-Wire Wrap .050x.025(1.27x0.64) - Tail LG=.750(19.05)

.156 [3.96] Contact Spacing x .200 [5.08] Row Spacing





THIS IS A C.A.D. GENERATED DRAWING DO NOT MAKE MANUAL REVISIONS TO MASTER.



ISSUE NUMBER

ORIGINAL



837/887 Series High Temp Card Edge Connector Part Number: 837-018-544-612

YOUR CONNECTION TO QUALITY & SERVICE

**EDAC INC** TORONTO, ONTARIO CANADA

THESE DRAWINGS AND SPECIFICATIONS ARE THE PROPERTY OF EDAC INC.,AND SHALL NOT BE REPRODUCED, OR COPIED OR USED AS THE BASIS FOR THE MANUFACTURE OR SALE OF APPARATUS WITHOUT WRITTEN PERMISSION.

| ACAD REFERENCE NO. | 837 ENG MASTER   |       |  |
|--------------------|------------------|-------|--|
| DRAWN: J.LEE       | DATE: OCT. 06/09 |       |  |
| CHECKED:           | DATE:            |       |  |
| SCALE: NTS         | SHEET            | OF 2  |  |
| DRAWING NUMBER     |                  | ISSUE |  |
| 837 Assembly       |