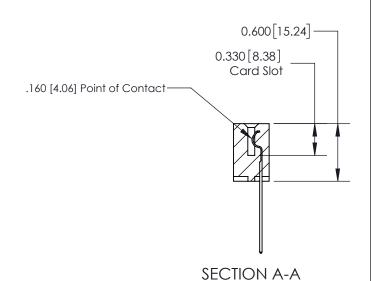

## **Contact Detail**

544-Wire Wrap .050x.025(1.27x0.64) - Tail LG=.750(19.05)

.156 [3.96] Contact Spacing x .200 [5.08] Row Spacing

THIS IS A C.A.D. GENERATED DRAWING DO NOT MAKE MANUAL REVISIONS TO MASTER.