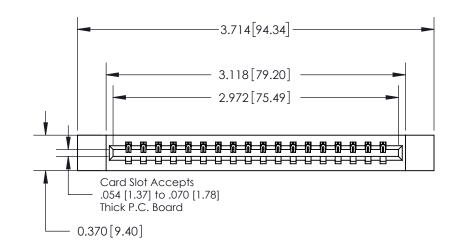

ISSUE NUMBER

ORIGINAL

837/887 Series High Temp Card Edge Connector Part Number: 837-018-544-612

YOUR CONNECTION TO QUALITY & SERVICE

**EDAC INC** TORONTO, ONTARIO CANADA

THESE DRAWINGS AND SPECIFICATIONS ARE THE PROPERTY OF EDAC INC.,AND SHALL NOT BE REPRODUCED, OR COPIED OR USED AS THE BASIS FOR THE MANUFACTURE OR SALE OF APPARATUS WITHOUT WRITTEN PERMISSION.