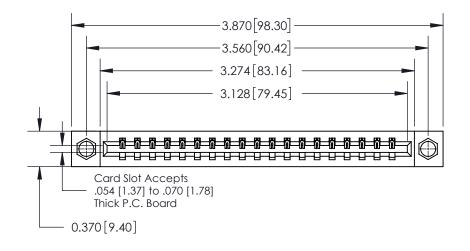

**Mounting Option** 

08-#4-40 Unified Threaded Inserts

## **Contact Detail**

523-P.C. Tail .025 Sq.(0.64 Sq.) - Tail LG=.390(9.91)

.156 [3.96] Contact Spacing x .200 [5.08] Row Spacing

THIS IS A C.A.D. GENERATED DRAWING DO NOT MAKE MANUAL REVISIONS TO MASTER.

ISSUE NUMBER ORIGINAL

0.600 [15.24] 0.330[8.38] Card Slot .160 [4.06] Point of Contact

**See Accompanying Page for:** 

**Contact Bend Details** 

837/887 Series High Temp Card Edge Connector Part Number: 837-019-523-108