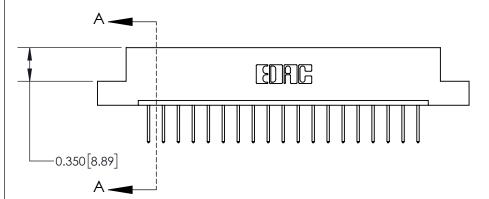

SECTION A-A

ISSUE NUMBER

ORIGINAL

1

| 837/887 Series High Temp Card Edge Connector<br>Contact Bend Detail |                                                                                                                                    | ACAD REFERENCE NO. | 837 ENG MASTER   |               |
|---------------------------------------------------------------------|------------------------------------------------------------------------------------------------------------------------------------|--------------------|------------------|---------------|
|                                                                     |                                                                                                                                    | DRAWN: J.LEE       | DATE: OCT. 06/09 |               |
|                                                                     |                                                                                                                                    | CHECKED:           | DATE:            |               |
| EDAC INC                                                            | THESE DRAWINGS AND SPECIFICATIONS ARE THE PROPERTY OF EDAC INC.,AND SHALL NOT BE REPRODUCED,OR COPIED OR USED AS THE BASIS FOR THE | SCALE: NTS         | SHEET            | 2 <b>OF</b> 2 |
| TORONTO, ONTARIO CANADA                                             |                                                                                                                                    | DRAWING NUMBER     | •                | ISSUE         |
| YOUR CONNECTION TO QUALITY & SERVICE                                | MANUFACTURE OR SALE OF APPARATUS WITHOUT WRITTEN PERMISSION.                                                                       | 837 Assembly       |                  | 1             |