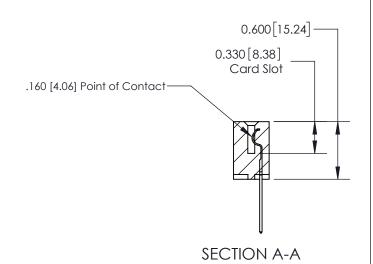

ISSUE NUMBER

ORIGINAL

1

| 837/887 Series High Temp Card Edge Connector<br>Contact Bend Detail |                                                              | ACAD REFERENCE NO. | 837 ENG MASTER   |               |
|---------------------------------------------------------------------|--------------------------------------------------------------|--------------------|------------------|---------------|
|                                                                     |                                                              | DRAWN: J.LEE       | DATE: OCT. 06/09 |               |
|                                                                     |                                                              | CHECKED:           | DATE:            |               |
| EDAC INC                                                            | ARE THE PROPERTY OF EDACING AND                              | SCALE: NTS         | SHEET            | 2 <b>OF</b> 2 |
| TORONTO, ONTARIO CANADA                                             |                                                              | DRAWING NUMBER     | •                | ISSUE         |
| YOUR CONNECTION TO QUALITY & SERVICE                                | MANUFACTURE OR SALE OF APPARATUS WITHOUT WRITTEN PERMISSION. | 837 Assembly       |                  | 1             |