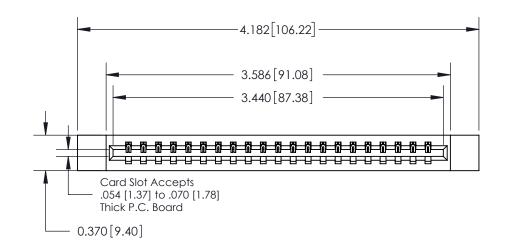

## **Contact Detail**

540-Wire Wrap .025 Sq.(0.64 Sq.) - Tail LG=.560(14.22)

.156 [3.96] Contact Spacing x .200 [5.08] Row Spacing

THIS IS A C.A.D. GENERATED DRAWING DO NOT MAKE MANUAL REVISIONS TO MASTER.