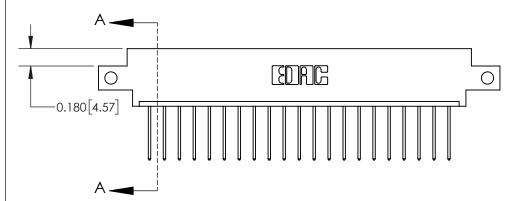

**Mounting Option** 

12-.128 (3.25) Dia. Side Mounting Holes

## **Contact Detail**

540-Wire Wrap .025 Sq.(0.64 Sq.) - Tail LG=.560(14.22)

.156 [3.96] Contact Spacing x .200 [5.08] Row Spacing





THIS IS A C.A.D. GENERATED DRAWING DO NOT MAKE MANUAL REVISIONS TO MASTER.



ISSUE NUMBER

ORIGINAL



**See Accompanying Page for:** 

**Contact Bend Details** 

837/887 Series High Temp Card Edge Connector Part Number: 837-021-540-612



**EDAC INC** TORONTO, ONTARIO CANADA

THESE DRAWINGS AND SPECIFICATIONS ARE THE PROPERTY OF EDAC INC.,AND SHALL NOT BE REPRODUCED, OR COPIED OR USED AS THE BASIS FOR THE MANUFACTURE OR SALE OF APPARATUS WITHOUT WRITTEN PERMISSION.

| ACAD REFERENCE NO. 837 ENG MASTE |                  |  |  |
|----------------------------------|------------------|--|--|
| DRAWN: J.LEE                     | DATE: OCT. 06/09 |  |  |
| CHECKED:                         | DATE:            |  |  |
| SCALE: NTS                       | SHEET 1 OF 2     |  |  |
| DRAWING NUMBE