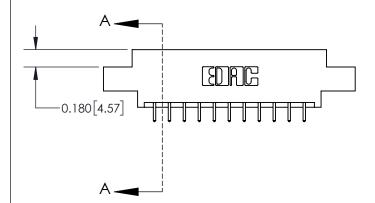

ISSUE NUMBER ORIGINAL

|                              | 0.600[15.24]——            |
|------------------------------|---------------------------|
|                              | 0.330 [8.38]<br>Card Slot |
| .160 [4.06] Point of Contact |                           |
|                              |                           |
|                              |                           |
|                              |                           |
|                              | Ţ <b>-</b>                |
|                              | SECTION A-A               |