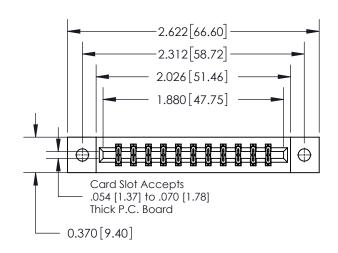

**Mounting Option** 

02-.128 (3.25) Dia. Mounting Holes

## **Contact Detail**

521-P.C. Tail .025 Sq.(0.64 Sq.) - Tail LG=.150(3.81) .156 [3.96] Contact Spacing x .200 [5.08] Row Spacing

**See Accompanying Page for: Contact Bend Details** 

THIS IS A C.A.D. GENERATED DRAWING DO NOT MAKE MANUAL REVISIONS TO MASTER.