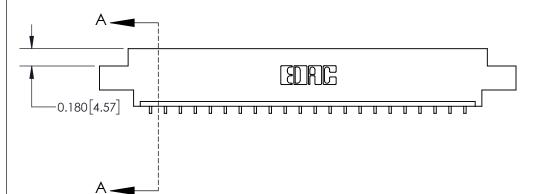

**See Accompanying Page for:** 

**Contact Bend Details** 

837/887 Series High Temp Card Edge Connector Part Number: 837-022-559-604

**EDAC INC** TORONTO, ONTARIO CANADA

THESE DRAWINGS AND SPECIFICATIONS ARE THE PROPERTY OF EDAC INC.,AND SHALL NOT BE REPRODUCED, OR COPIED OR USED AS THE BASIS FOR THE MANUFACTURE OR SALE OF APPARATUS WITHOUT WRITTEN PERMISSION.

ISSUE NUMBER

ORIGINAL

1

| 837/887 Series High Temp Card Edge Connector<br>Contact Bend Detail |                                                                                                  | ACAD REFERENCE NO. | 837 ENG MASTER   |       |
|---------------------------------------------------------------------|--------------------------------------------------------------------------------------------------|--------------------|------------------|-------|
|                                                                     |                                                                                                  | DRAWN: J.LEE       | DATE: OCT. 06/09 |       |
|                                                                     |                                                                                                  | CHECKED:           | DATE:            |       |
| EDAC INC THESE DRAWINGS AND SPECIFICATIONS                          | SCALE: NTS                                                                                       | SHEET              | 2 <b>OF</b> 2    |       |
| TORONTO, ONTARIO CANADA                                             | ARE THE PROPERTY OF EDAC INC.,AND SHALL NOT BE REPRODUCED,OR COPIED OR USED AS THE BASIS FOR THE | DRAWING NUMBER     | •                | ISSUE |
| YOUR CONNECTION TO QUALITY & SERVICE                                | MANUFACTURE OR SALE OF APPARATUS WITHOUT WRITTEN PERMISSION.                                     | 837 Assembly       |                  | 1     |