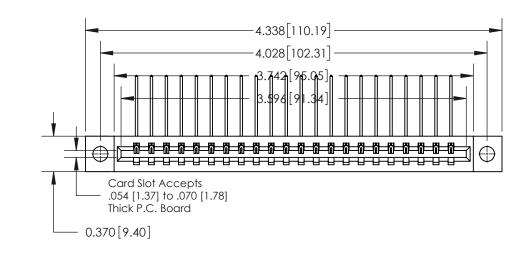

**Mounting Option** 

04-.156 (3.96) Dia. Mounting Holes

**See Accompanying Page for:** 

**Contact Bend Details** 

837/887 Series High Temp Card Edge Connector Part Number: 837-022-559-604

**EDAC INC** TORONTO, ONTARIO CANADA

THESE DRAWINGS AND SPECIFICATIONS ARE THE PROPERTY OF EDAC INC.,AND SHALL NOT BE REPRODUCED, OR COPIED OR USED AS THE BASIS FOR THE MANUFACTURE OR SALE OF APPARATUS WITHOUT WRITTEN PERMISSION.