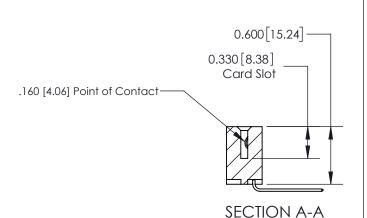

## **Contact Detail**

559-90 Degree Bend (Code 541 Contacts)

.156 [3.96] Contact Spacing x .200 [5.08] Row Spacing

THIS IS A C.A.D. GENERATED DRAWING DO NOT MAKE MANUAL REVISIONS TO MASTER.

ISSUE NUMBER ORIGINAL

ISSUE NUMBER

ORIGINAL

1

| 837/887 Series High Temp Card Edge Connector<br>Contact Bend Detail |                                                                                                  | ACAD REFERENCE NO. | 837 ENG MASTER   |       |
|---------------------------------------------------------------------|--------------------------------------------------------------------------------------------------|--------------------|------------------|-------|
|                                                                     |                                                                                                  | DRAWN: J.LEE       | DATE: OCT. 06/09 |       |
|                                                                     |                                                                                                  | CHECKED:           | DATE:            |       |
| EDAC INC THESE DRAWINGS AND SPECIFICATIONS                          | SCALE: NTS                                                                                       | SHEET              | 2 <b>OF</b> 2    |       |
| TORONTO, ONTARIO CANADA                                             | ARE THE PROPERTY OF EDAC INC.,AND SHALL NOT BE REPRODUCED,OR COPIED OR USED AS THE BASIS FOR THE | DRAWING NUMBER     | •                | ISSUE |
| YOUR CONNECTION TO QUALITY & SERVICE                                | MANUFACTURE OR SALE OF APPARATUS WITHOUT WRITTEN PERMISSION.                                     | 837 Assembly       |                  | 1     |