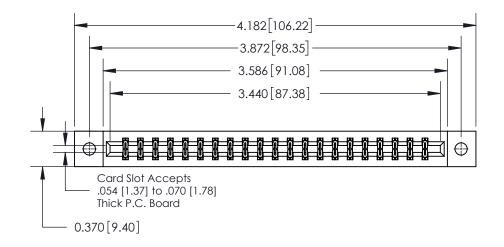

**Mounting Option** 

02-.128 (3.25) Dia. Mounting Holes

## **Contact Detail**

524-P.C. Tail .018 Sq.(0.46 Sq.) - Tail LG=.175(4.45) .156 [3.96] Contact Spacing x .200 [5.08] Row Spacing

THIS IS A C.A.D. GENERATED DRAWING DO NOT MAKE MANUAL REVISIONS TO MASTER.

ISSUE NUMBER

ORIGINAL

**See Accompanying Page for:** 

**Contact Bend Details** 

837/887 Series High Temp Card Edge Connector Part Number: 837-042-524-202

**EDAC INC** TORONTO, ONTARIO CANADA

THESE DRAWINGS AND SPECIFICATIONS ARE THE PROPERTY OF EDAC INC.,AND SHALL NOT BE REPRODUCED, OR COPIED OR USED AS THE BASIS FOR THE MANUFACTURE OR SALE OF APPARATUS WITHOUT WRITTEN PERMISSION.