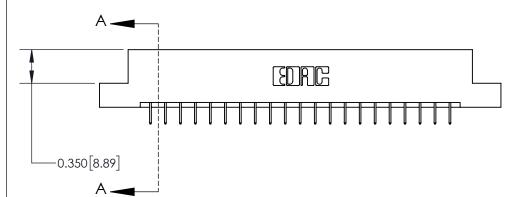

ISSUE NUMBER

ORIGINAL

1

| 837/887 Series High Temp Card Edge Connector<br>Contact Bend Detail |                                                                 | ACAD REFERENCE NO. | 837 ENG MASTER   |       |
|---------------------------------------------------------------------|-----------------------------------------------------------------|--------------------|------------------|-------|
|                                                                     |                                                                 | DRAWN: J.LEE       | DATE: OCT. 06/09 |       |
|                                                                     |                                                                 | CHECKED:           | DATE:            |       |
| EDAC INC THESE DRAWINGS AND SPECIFICATIONS                          | SCALE: NTS                                                      | SHEET              | 2 <b>OF</b> 2    |       |
| TORONTO, ONTARIO CANADA                                             | A OR USED AS THE BASIS FOR THE MANUFACTURE OR SALE OF APPARATUS | DRAWING NUMBER     | •                | ISSUE |
| YOUR CONNECTION TO QUALITY & SERVICE                                |                                                                 | 837 Assembly       |                  | 1     |