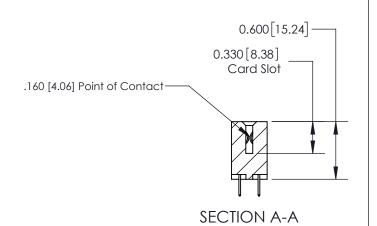

## **Contact Detail**

524-P.C. Tail .018 Sq.(0.46 Sq.) - Tail LG=.175(4.45) .156 [3.96] Contact Spacing x .200 [5.08] Row Spacing

THIS IS A C.A.D. GENERATED DRAWING DO NOT MAKE MANUAL REVISIONS TO MASTER.