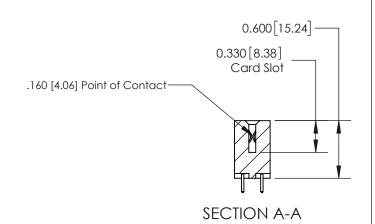

**Mounting Option** 04-.156 (3.96) Dia. Mounting Holes **Contact Detail** 

THIS IS A C.A.D. GENERATED DRAWING DO NOT MAKE MANUAL REVISIONS TO MASTER.

ISSUE NUMBER

ORIGINAL

521-P.C. Tail .025 Sq.(0.64 Sq.) - Tail LG=.150(3.81) .156 [3.96] Contact Spacing x .200 [5.08] Row Spacing -4.962[126.03]-

**See Accompanying Page for:** 

**Contact Bend Details** 

837/887 Series High Temp Card Edge Connector Part Number: 837-052-521-204

YOUR CONNECTION TO QUALITY & SERVICE

**EDAC INC** TORONTO, ONTARIO CANADA