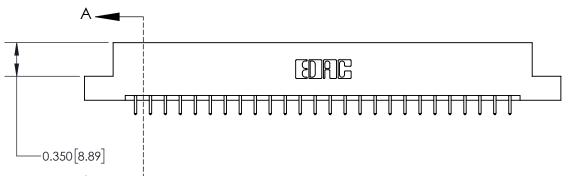

**See Accompanying Page for:** 

**Contact Bend Details** 

837/887 Series High Temp Card Edge Connector Part Number: 837-052-521-204

YOUR CONNECTION TO QUALITY & SERVICE

**EDAC INC** TORONTO, ONTARIO CANADA

ISSUE NUMBER

ORIGINAL

1

| 837/887 Series High Temp Card Edge Connector<br>Contact Bend Detail |                                                              | ACAD REFERENCE NO. | 837 ENG MASTER   |               |
|---------------------------------------------------------------------|--------------------------------------------------------------|--------------------|------------------|---------------|
|                                                                     |                                                              | DRAWN: J.LEE       | DATE: OCT. 06/09 |               |
|                                                                     |                                                              | CHECKED:           | DATE:            |               |
| EDAC INC                                                            | ARE THE PROPERTY OF EDACING AND                              | SCALE: NTS         | SHEET            | 2 <b>OF</b> 2 |
| TORONTO, ONTARIO CANADA                                             |                                                              | DRAWING NUMBER     | •                | ISSUE         |
| YOUR CONNECTION TO QUALITY & SERVICE                                | MANUFACTURE OR SALE OF APPARATUS WITHOUT WRITTEN PERMISSION. | 837 Assembly       |                  | 1             |