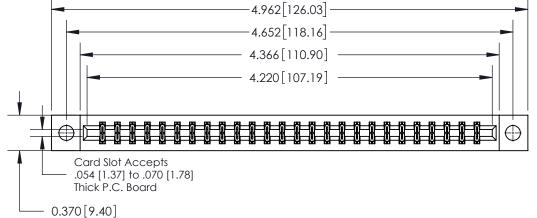

**Mounting Option** 04-.156 (3.96) Dia. Mounting Holes **Contact Detail** 

THIS IS A C.A.D. GENERATED DRAWING DO NOT MAKE MANUAL REVISIONS TO MASTER.

ISSUE NUMBER

ORIGINAL

521-P.C. Tail .025 Sq.(0.64 Sq.) - Tail LG=.150(3.81) .156 [3.96] Contact Spacing x .200 [5.08] Row Spacing -4.962[126.03]-

**See Accompanying Page for:** 

**Contact Bend Details** 

837/887 Series High Temp Card Edge Connector Part Number: 837-052-521-204

YOUR CONNECTION TO QUALITY & SERVICE

**EDAC INC** TORONTO, ONTARIO CANADA