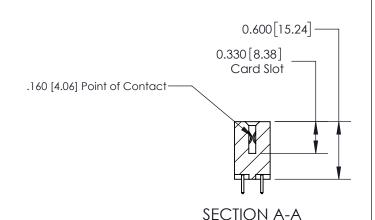

**Mounting Option** 08-#4-40 Unified Threaded Inserts **Contact Detail** 521-P.C. Tail .025 Sq.(0.64 Sq.) - Tail LG=.150(3.81) .156 [3.96] Contact Spacing x .200 [5.08] Row Spacing

ISSUE NUMBER

ORIGINAL

THIS IS A C.A.D. GENERATED DRAWING DO NOT MAKE MANUAL REVISIONS TO MASTER.

-4.962[126.03] -4.652[118.16]-4.366 [110.90] 4.220 [107.19] Card Slot Accepts .054 [1.37] to .070 [1.78] Thick P.C. Board 0.370 [9.40]

**See Accompanying Page for:** 

**Contact Bend Details** 

837/887 Series High Temp Card Edge Connector Part Number: 837-052-521-808

YOUR CONNECTION TO QUALITY & SERVICE

**EDAC INC** TORONTO, ONTARIO CANADA