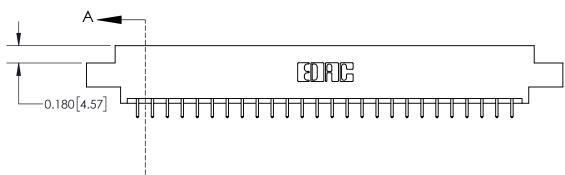

**Mounting Option** 08-#4-40 Unified Threaded Inserts **Contact Detail** 521-P.C. Tail .025 Sq.(0.64 Sq.) - Tail LG=.150(3.81) .156 [3.96] Contact Spacing x .200 [5.08] Row Spacing

ISSUE NUMBER

ORIGINAL

THIS IS A C.A.D. GENERATED DRAWING DO NOT MAKE MANUAL REVISIONS TO MASTER.

-4.962[126.03] -4.652[118.16]-4.366 [110.90] 4.220 [107.19] Card Slot Accepts .054 [1.37] to .070 [1.78] Thick P.C. Board 0.370 [9.40]

**See Accompanying Page for:** 

**Contact Bend Details** 

837/887 Series High Temp Card Edge Connector Part Number: 837-052-521-808

YOUR CONNECTION TO QUALITY & SERVICE

**EDAC INC** TORONTO, ONTARIO CANADA