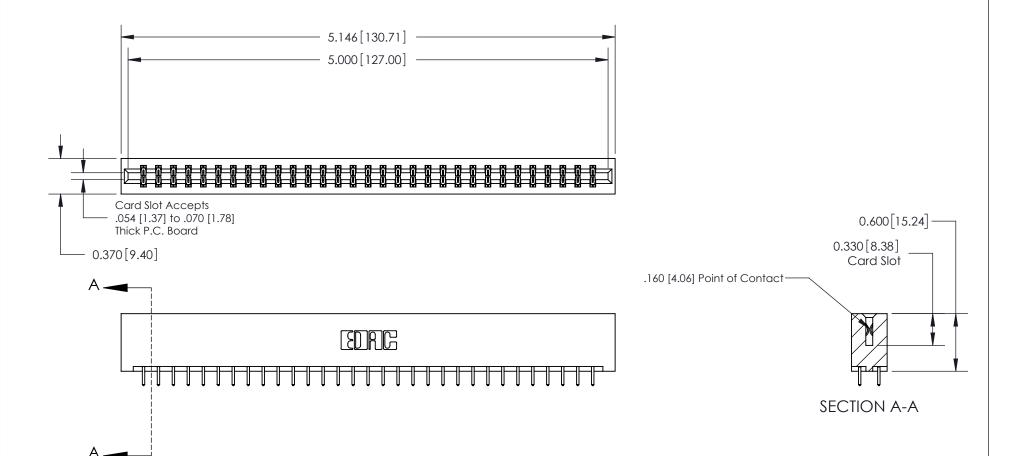

ISSUE NUMBER

ORIGINAL

**See Accompanying Page for:** 

**Contact Bend Details** 

| 837/887 Series High Temp Card Edge Connector |
|----------------------------------------------|
| Part Number: 837-062-521-201                 |

| ACAD REFERENCE NO. 837 ENG MASTE |                  |  |  |
|----------------------------------|------------------|--|--|
| DRAWN: J.LEE                     | DATE: OCT. 06/09 |  |  |
| CHECKED:                         | DATE:            |  |  |
| SCALE: NTS                       | SHEET 1 OF 2     |  |  |
| DRAWING NUMBER                   | ISSUE            |  |  |
| 837 Assembly                     | 1                |  |  |