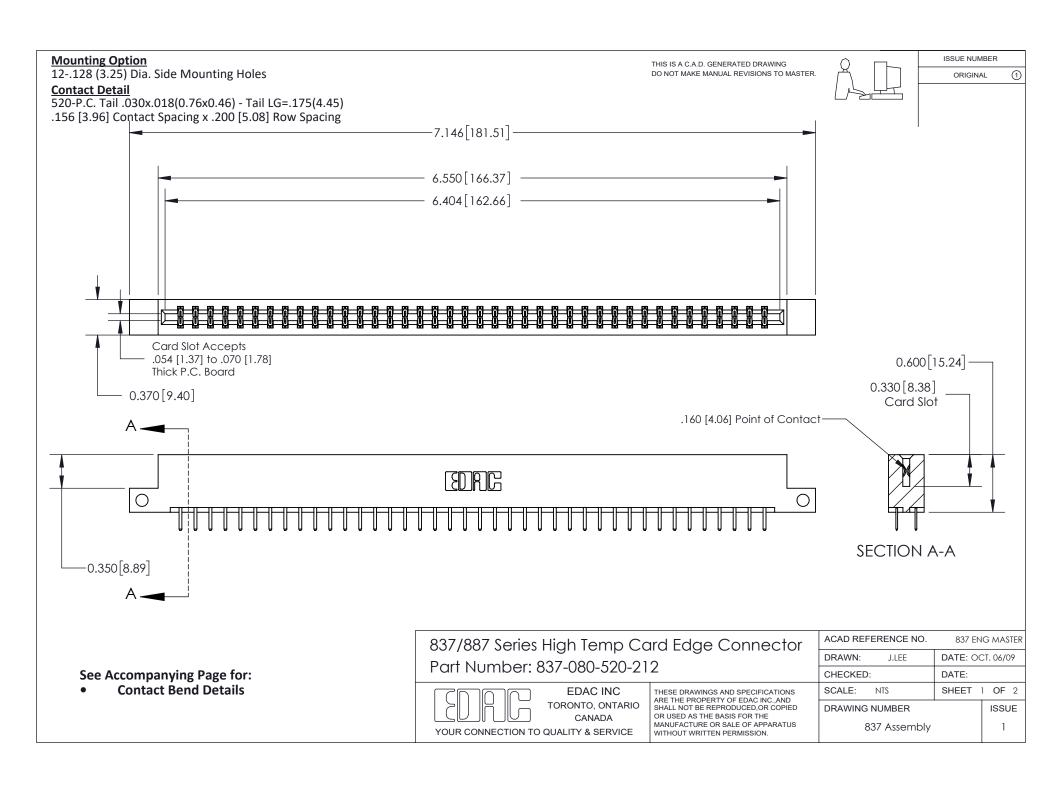

ISSUE NUMBER

ORIGINAL

1



| 837/887 Series High Temp Card Edge Connector<br>Contact Bend Detail   |                                                                                                                                                                                                  | ACAD REFERENCE NO. 837 EN |                  | 3 MASTER      |
|-----------------------------------------------------------------------|--------------------------------------------------------------------------------------------------------------------------------------------------------------------------------------------------|---------------------------|------------------|---------------|
|                                                                       |