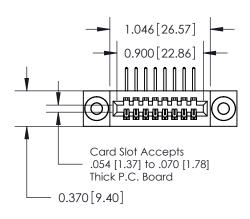

## **See Accompanying Pages for:**

- **Contact Bend Details**
- **Mounting Options**

.240 [6.10] Point of Contact-

842/892 Series High Temp Card Edge Connector Part Number: 842-008-558-103

YOUR CONNECTION TO QUALITY & SERVICE