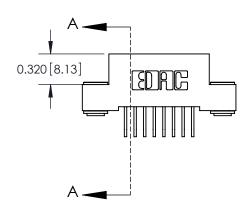

| NID  |         |    |
|------|---------|----|
| PIED | DRAWING | Ν  |
| US   | 8       | 42 |

Assembly

J.LEE

842 ENG MASTER

DATE: OCT. 06/09

SHEET 1 OF 3

SECTION A-A

THIS IS A C.A.D. GENERATED DRAWING DO NOT MAKE MANUAL REVISIONS TO MASTER