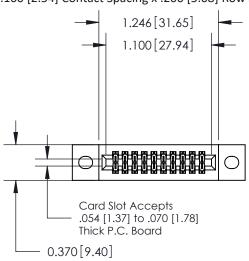

.240 [6.10] Point of Contact-

YOUR CONNECTION TO QUALITY & SERVICE

|   | ACAD REFERENCE NO | 842 ENG MASTER   |  |  |  |
|---|-------------------|------------------|--|--|--|
|   | DRAWN: J.LEE      | DATE: OCT. 06/09 |  |  |  |
|   | CHECKED:          | DATE:            |  |  |  |
|   | SCALE: NTS        | SHEET 1 OF 3     |  |  |  |
| ) | DRAWING NUMBER    | ISSUE            |  |  |  |