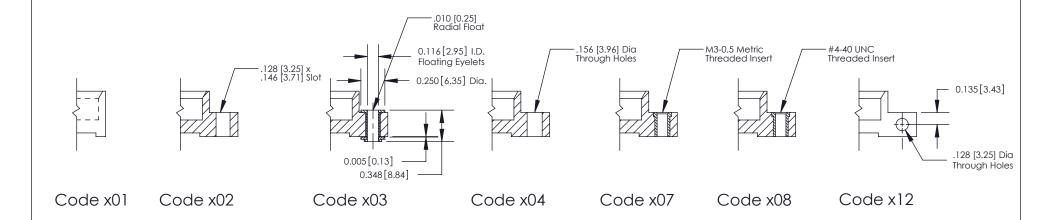

**Mounting Option** 

02-.128 (3.25) Wide Mounting Slots

THIS IS A C.A.D. GENERATED DRAWING DO NOT MAKE MANUAL REVISIONS TO MASTER

SSUE NUMBER

DRIGINAL

1

| 842/892 Series High Temp Card Edge Connector<br>Mounting Options |                                                                                                                                                                                                 | ACAD REFERENCE NO. 842 ENG MASTER |             |         |           |
|------------------------------------------------------------------|-------------------------------------------------------------------------------------------------------------------------------------------------------------------------------------------------|-----------------------------------|-------------|---------|-----------|
|                                                                  |                                                                                                                                                                                                 | DRAWN:                            | J.LEE       | DATE: O | CT. 06/09 |
|                                                                  |                                                                                                                                                                                                 | CHECKED:                          |             | DATE:   |           |
| TORONTO, ONTARIO CANADA                                          | THESE DRAWINGS AND SPECIFICATIONS ARE THE PROPERTY OF EDAC INC.,AND SHALL NOT BE REPRODUCED,OR COPIED OR USED AS THE BASIS FOR THE MANUFACTURE OR SALE OF APPARATUS WITHOUT WRITTEN PERMISSION. | SCALE:                            | NTS         | SHEET : | 3 OF 3    |
|                                                                  |                                                                                                                                                                                                 | DRAWING                           | NUMBER      |         | ISSUE     |
|                                                                  |                                                                                                                                                                                                 | 8                                 | 42 Assembly |         | 1         |