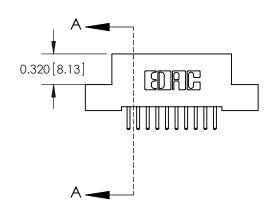

SECTION A-A

842 Assembly

THIS IS A C.A.D. GENERATED DRAWING DO NOT MAKE MANUAL REVISIONS TO MASTER.

ISSUE NUMBER

ORIGINAL

1

| 842/892 Series High Temp C           | ACAD REFERENCE NO. 842 ENG MASTER                                                                                                             |                |          |                         |  |
|--------------------------------------|-----------------------------------------------------------------------------------------------------------------------------------------------|----------------|----------|-------------------------|--|
| Contact Bend Detail                  |                                                                                                                                               | DRAWN: J.LEE   | DATE: OC | DATE: <b>OCT. 06/09</b> |  |
|                                      |                                                                                                                                               | CHECKED:       | DATE:    | DATE:                   |  |
| EDAC INC                             | , ONTARIO ARE THE PROPERTY OF EDAC INC., AND SHALL NOT BE REPRODUCED, OR COPIED OR USED AS THE BASIS FOR THE MANUFACTURE OR SALE OF APPARATUS | SCALE: NTS     | SHEET    | SHEET 2 OF 3            |  |
| TORONTO, ONTARIO                     |                                                                                                                                               | DRAWING NUMBER | •        | ISSUE                   |  |
| YOUR CONNECTION TO QUALITY & SERVICE |                                                                                                                                               | 842 Assemb     | ly       | 1                       |  |