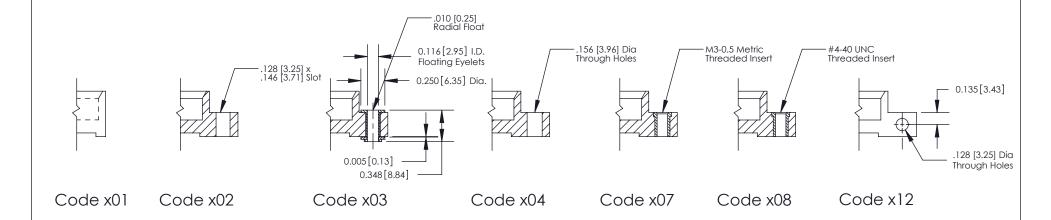

THIS IS A C.A.D. GENERATED DRAWING DO NOT MAKE MANUAL REVISIONS TO MASTER

SSUE NUMBER

DRIGINAL

1

| 842/892 Series High Temp Card Edge Connector<br>Mounting Options |                                                                                                                                                                                                 | ACAD REFERENCE NO. 842 ENG MASTER |             |         |           |
|------------------------------------------------------------------|-------------------------------------------------------------------------------------------------------------------------------------------------------------------------------------------------|-----------------------------------|-------------|---------|-----------|
|                                                                  |                                                                                                                                                                                                 | DRAWN:                            | J.LEE       | DATE: O | CT. 06/09 |
|                                                                  |                                                                                                                                                                                                 | CHECKED:                          |             | DATE:   |           |
|                                                                  | THESE DRAWINGS AND SPECIFICATIONS ARE THE PROPERTY OF EDAC INC.,AND SHALL NOT BE REPRODUCED,OR COPIED OR USED AS THE BASIS FOR THE MANUFACTURE OR SALE OF APPARATUS WITHOUT WRITTEN PERMISSION. | SCALE:                            | NTS         | SHEET : | 3 OF 3    |
| I   S   I   G   TORONTO, ONTARIO                                 |                                                                                                                                                                                                 | DRAWING                           | NUMBER      |         | ISSUE     |
| YOUR CONNECTION TO QUALITY & SERVICE                             |                                                                                                                                                                                                 | 8                                 | 42 Assembly |         | 1         |