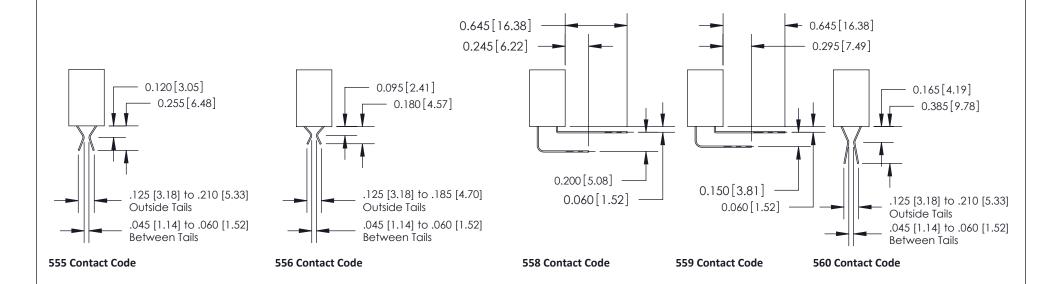

## **See Accompanying Pages for:**

- **Contact Bend Details**
- **Mounting Options**

THIS IS A C.A.D. GENERATED DRAWING DO NOT MAKE MANUAL REVISIONS TO MASTER.

ISSUE NUMBER

ORIGINAL

1

| 842/892 Series High Temp C | ACAD REFERENCE NO. 842 ENG MASTER                                                   |                |                         |        |  |
|----------------------------|-------------------------------------------------------------------------------------|----------------|-------------------------|--------|--|
| Contact Bend Detail        | DRAWN: J.LEE                                                                        | DATE: OC       | DATE: <b>OCT. 06/09</b> |        |  |
| Corridor bend Derdii       |                                                                                     | CHECKED:       | DATE:                   | DATE:  |  |
| EDAC INC                   | TORONTO, ONTARIO ARE THE PROPERTY OF EDAC INC.,AND SHALL NOT BE REPRODUCED,OR COPIE | SCALE: NTS     | SHEET                   | 2 OF 3 |  |
|                            |                                                                                     | DRAWING NUMBER | •                       | ISSUE  |  |
|                            | ONNECTION TO QUALITY & SERVICE WITHOUT WRITTEN PERMISSION.                          |                | ly                      | 1      |  |