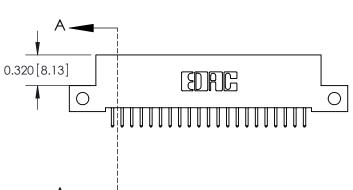

**Mounting Option** 12-.128 (3.25) Dia. Side Mounting Holes **Contact Detail** 521-P.C. Tail .025 Sq.(0.64 Sq.) - Tail LG=.160(4.06) .100 [2.54] Contact Spacing x .200 [5.08] Row Spacing - 2.346[59.59] -2.200 [55.88] Card Slot Accepts .054 [1.37] to .070 [1.78] Thick P.C. Board 0.370 [9.40]

.240 [6.10] Point of Contact-

842/892 Series High Temp Card Edge Connector Part Number: 842-021-521-112

YOUR CONNECTION TO QUALITY & SERVICE

|   | DRAWN: J.LEE DATE: OCT. 06/0 |       |        |
|---|------------------------------|-------|--------|
|   | CHECKED:                     | DATE: |        |
|   | SCALE: NTS                   | SHEET | 1 OF 3 |
| D | DRAWING NUMBER               |       | ISSUE  |
|   | 842 Assembly                 |       | 1      |

842 ENG MASTER

**SECTION A-A** 