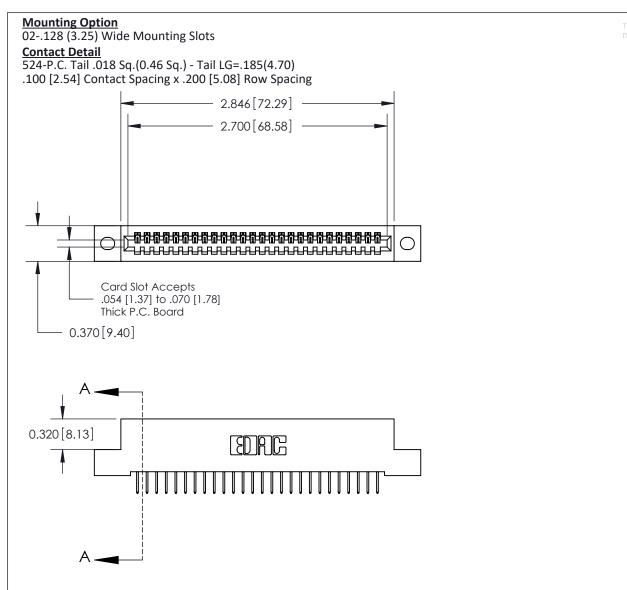

THIS IS A C.A.D. GENERATED DRAWING
DO NOT MAKE MANUAL REVISIONS TO MASTER

ISSUE NUMBER

ORIGINAL

1

| 842/892 Series High Temp Card Edge Co<br>Mounting Options  | DRAWN: J.LEE DATE: OCT. 06/09  CHECKED: DATE: |
|------------------------------------------------------------|-----------------------------------------------|
| EDAC INC THESE DRAWINGS AND S                              |                                               |
|                                                            | DUCED,OR COPIED DRAWING NUMBER ISSUE          |
| YOUR CONNECTION TO QUALITY & SERVICE WITHOUT WRITTEN PERMI |                                               |