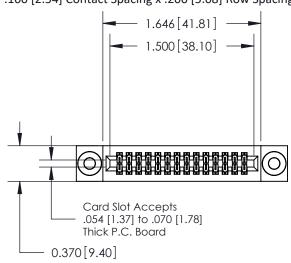

## **Contact Detail**

544-Wire Wrap .050x.025(1.27x0.64) - Tail LG=.760(19.30) .100 [2.54] Contact Spacing x .200 [5.08] Row Spacing

**See Accompanying Pages for:** 

- **Contact Bend Details**
- **Mounting Options**

.240 [6.10] Point of Contact-

842/892 Series High Temp Card Edge Connector Part Number: 842-028-544-203

|   | ACAD REFERENCE NO | 842 ENG MASTER   |
|---|-------------------|------------------|
|   | DRAWN: J.LEE      | DATE: OCT. 06/09 |
|   | CHECKED:          | DATE:            |
|   | SCALE: NTS        | SHEET 1 OF 3     |
| ) | DRAWING NUMBER    | ISSUE            |