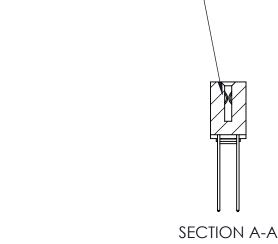

842 Assembly

THIS IS A C.A.D. GENERATED DRAWING DO NOT MAKE MANUAL REVISIONS TO MASTER

ORIGINAL (1)

| 842/892 Series High Temp C | ACAD REFERENCE NO. 842 ENG MASTER                                                                                                                            |  |              |          |          |
|----------------------------|--------------------------------------------------------------------------------------------------------------------------------------------------------------|--|--------------|----------|----------|
| Contact Bend Detail        |                                                                                                                                                              |  | J.LEE        | DATE: OC | T. 06/09 |
|                            |                                                                                                                                                              |  | ):           | DATE:    |          |
| EDAC INC                   | TORONTO, ONTARIO  CANADA  ARE THE PROPERTY OF EDAC INC., AND SHALL NOT BE REPRODUCED, OR COPIE OR USED AS THE BASIS FOR THE MANUFACTURE OR SALE OF APPARATUS |  | NTS          | SHEET :  | 2 OF 3   |
|                            |                                                                                                                                                              |  | NUMBER       |          | ISSUE    |
|                            |                                                                                                                                                              |  | 842 Assembly |          | 1        |