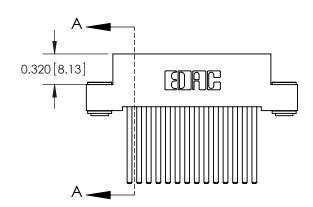

842 Assembly

THIS IS A C.A.D. GENERATED DRAWING DO NOT MAKE MANUAL REVISIONS TO MASTER

ORIGINAL (1)

| 842/892 Series High Temp C | ACAD REFERENCE NO. 842 ENG MASTER                                                                                                                            |  |              |          |          |
|----------------------------|--------------------------------------------------------------------------------------------------------------------------------------------------------------|--|--------------|----------|----------|
| Contact Bend Detail        |                                                                                                                                                              |  | J.LEE        | DATE: OC | T. 06/09 |
|                            |                                                                                                                                                              |  | ):           | DATE:    |          |
| EDAC INC                   | TORONTO, ONTARIO  CANADA  ARE THE PROPERTY OF EDAC INC., AND SHALL NOT BE REPRODUCED, OR COPIE OR USED AS THE BASIS FOR THE MANUFACTURE OR SALE OF APPARATUS |  | NTS          | SHEET :  | 2 OF 3   |
|                            |                                                                                                                                                              |  | NUMBER       |          | ISSUE    |
|                            |                                                                                                                                                              |  | 842 Assembly |          | 1        |