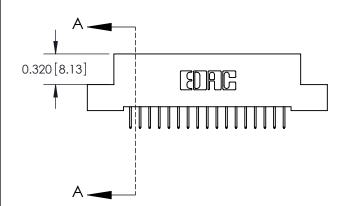

842/892 Series High Temp Card Edge Connector Part Number: 842-034-524-202

YOUR CONNECTION TO QUALITY & SERVICE

CANADA

842 ENG MASTER J.LEE DATE: OCT. 06/09 SHEET 1 OF 3 NTS

**SECTION A-A** 

842 Assembly

THIS IS A C.A.D. GENERATED DRAWING DO NOT MAKE MANUAL REVISIONS TO MASTER