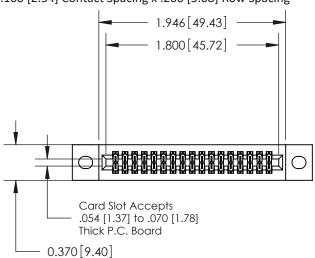

## **Contact Detail**

524-P.C. Tail .018 Sq.(0.46 Sq.) - Tail LG=.185(4.70) .100 [2.54] Contact Spacing x .200 [5.08] Row Spacing

**See Accompanying Pages for:** 

- **Contact Bend Details**
- **Mounting Options**

842/892 Series High Temp Card Edge Connector Part Number: 842-034-524-202

YOUR CONNECTION TO QUALITY & SERVICE

CANADA

842 ENG MASTER J.LEE DATE: OCT. 06/09 SHEET 1 OF 3 NTS

**SECTION A-A** 

842 Assembly

THIS IS A C.A.D. GENERATED DRAWING DO NOT MAKE MANUAL REVISIONS TO MASTER