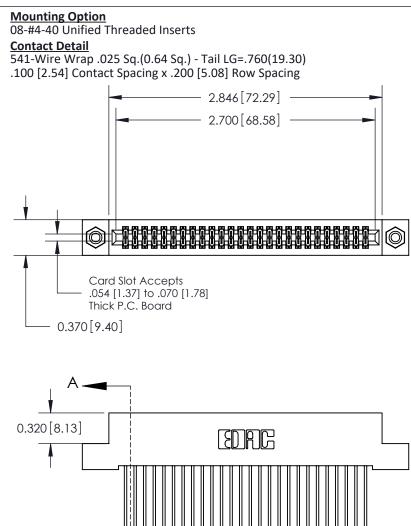

SECTION A-A

**Contact Bend Details Mounting Options** 

**See Accompanying Pages for:** 

THIS IS A C.A.D. GENERATED DRAWING DO NOT MAKE MANUAL REVISIONS TO MASTER

ORIGINAL (1)

| 842/892 Series High Temp Card Edge Connector<br>Contact Bend Detail |                                                                                                  | ACAD REFERENCE NO. 842 ENG MASTER |             |                  |        |
|---------------------------------------------------------------------|--------------------------------------------------------------------------------------------------|-----------------------------------|-------------|------------------|--------|
|                                                                     |                                                                                                  | DRAWN:                            | J.LEE       | DATE: OCT. 06/09 |        |
|                                                                     |                                                                                                  | CHECKED:                          |             | DATE:            |        |
| EDAC INC                                                            | THESE DRAWINGS AND SPECIFICATIONS ARE THE PROPERTY OF EDAC INCAND                                | SCALE:                            | NTS         | SHEET :          | 2 OF 3 |
| TORONTO, ONTARIO                                                    | SHALL NOT BE REPRODUCED, OR COPIED OR USED AS THE BASIS FOR THE MANUFACTURE OR SALE OF APPARATUS | DRAWING                           | NUMBER      |                  | ISSUE  |
| YOUR CONNECTION TO QUALITY & SERVICE                                |                                                                                                  | 8                                 | 42 Assembly |                  | 1      |