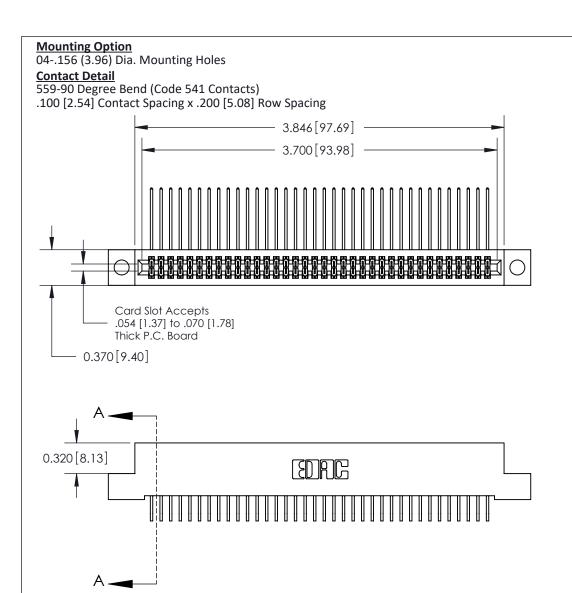

THIS IS A C.A.D. GENERATED DRAWING DO NOT MAKE MANUAL REVISIONS TO MASTER

ISSUE NUMBER

ORIGINAL

1

| 842/892 Series High Temp Card Edge Co<br>Mounting Options  | DRAWN: J.LEE DATE: OCT. 06/09  CHECKED: DATE: |
|------------------------------------------------------------|-----------------------------------------------|
| EDAC INC THESE DRAWINGS AND S ARE THE PROPERTY OF          |                                               |
|                                                            | DUCED,OR COPIED DRAWING NUMBER ISSUE          |
| YOUR CONNECTION TO QUALITY & SERVICE WITHOUT WRITTEN PERMI |                                               |