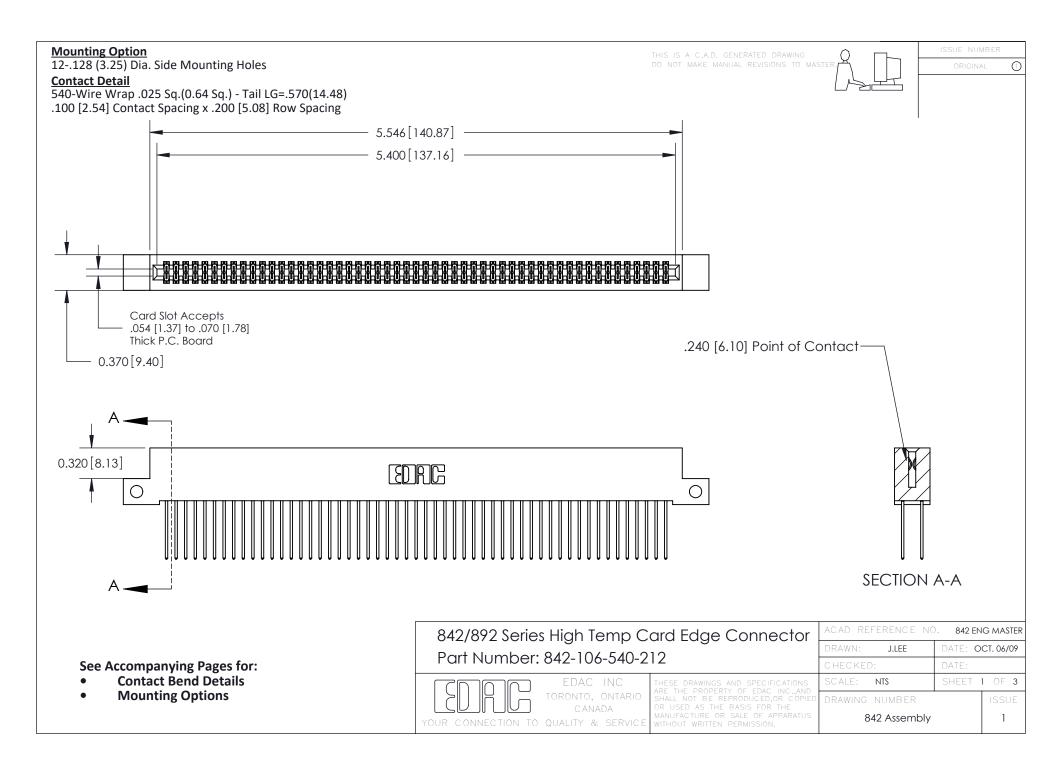

THIS IS A C.A.D. GENERATED DRAWING DO NOT MAKE MANUAL REVISIONS TO MASTER

ORIGINAL (1)



| 842/892 Series High Temp Card Edge Connector<br>Contact Bend Detail |                                                                                                 | ACAD REFERENCE NO. 842 ENG MASTER |             |                  |        |
|---------------------------------------------------------------------|-------------------------------------------------------------------------------------------------|-----------------------------------|-------------|------------------|--------|
|                                                                     |                                                                                                 | DRAWN:                            | J.LEE