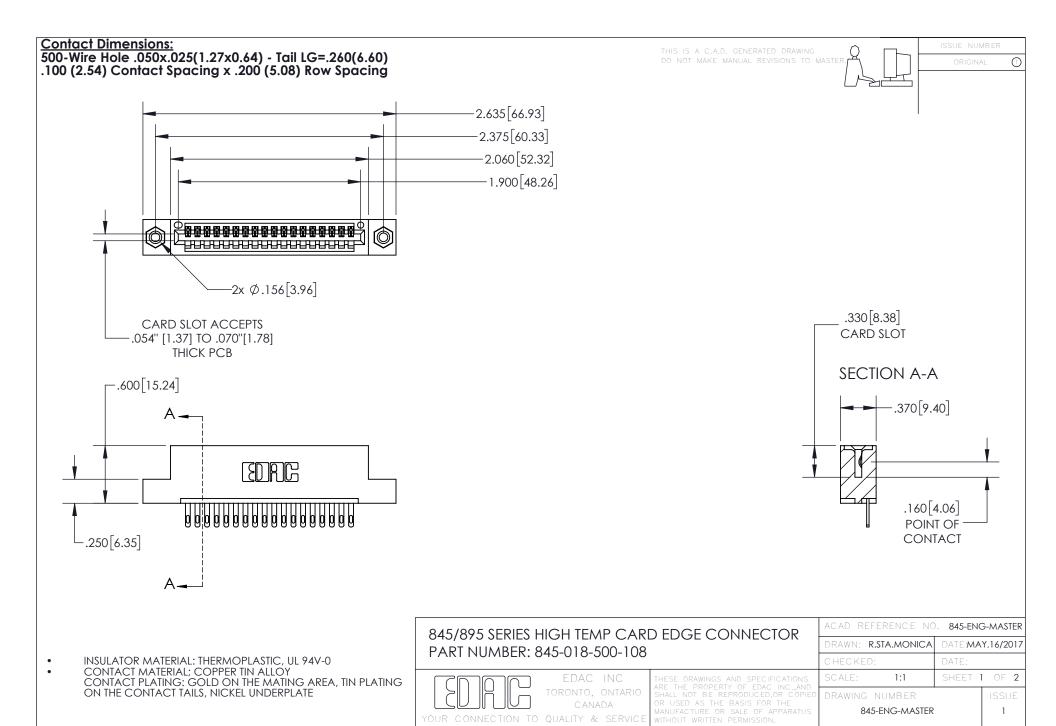

- INSULATOR MATERIAL: THERMOPLASTIC POLYESTER, UL 94V-0 DAP MATERIAL AVAILABLE UPON REQUEST

CONTACT MATERIAL; COPPER ALLOY CONTACT PLATING: GOLD ON THE MATING AREA, TIN PLATING ON THE CONTACT TAILS, NICKEL UNDERPLATE