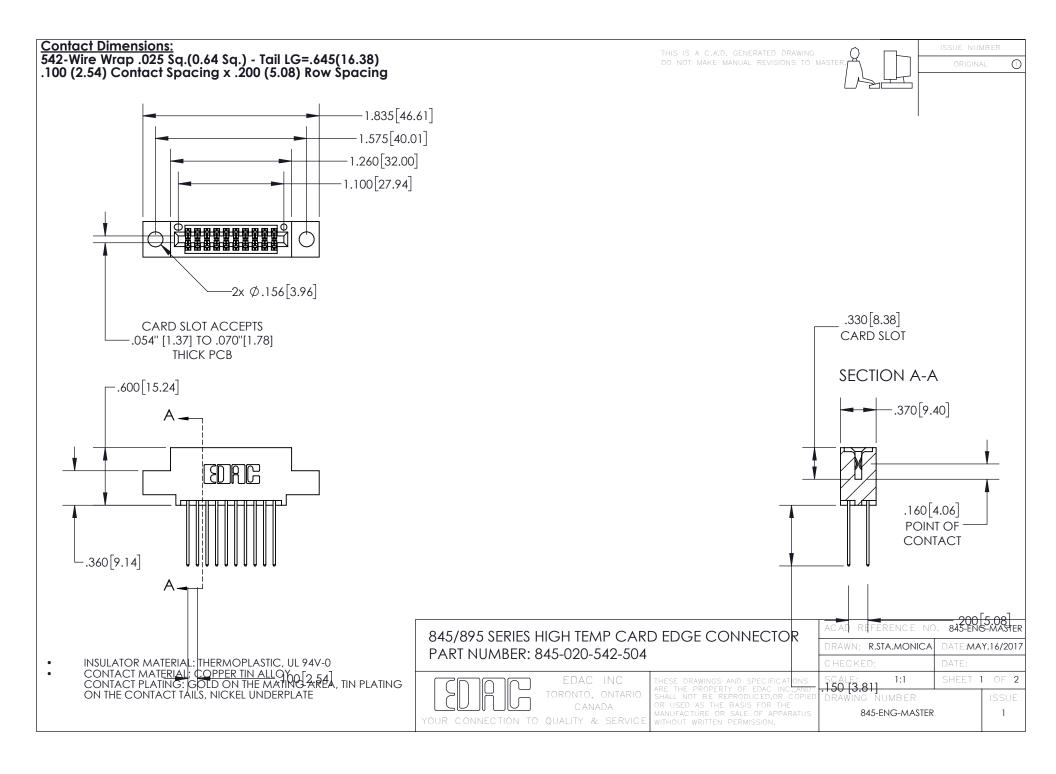

INSULATOR MATERIAL: THERMOPLASTIC POLYESTER, UL 94V-0

DAP MATERIAL AVAILABLE UPON REQUEST

**Contact Code 558** 

CONTACT MATERIAL; COPPER ALLOY CONTACT PLATING: GOLD ON THE MATING AREA, TIN PLATING ON THE CONTACT TAILS, NICKEL UNDERPLATE