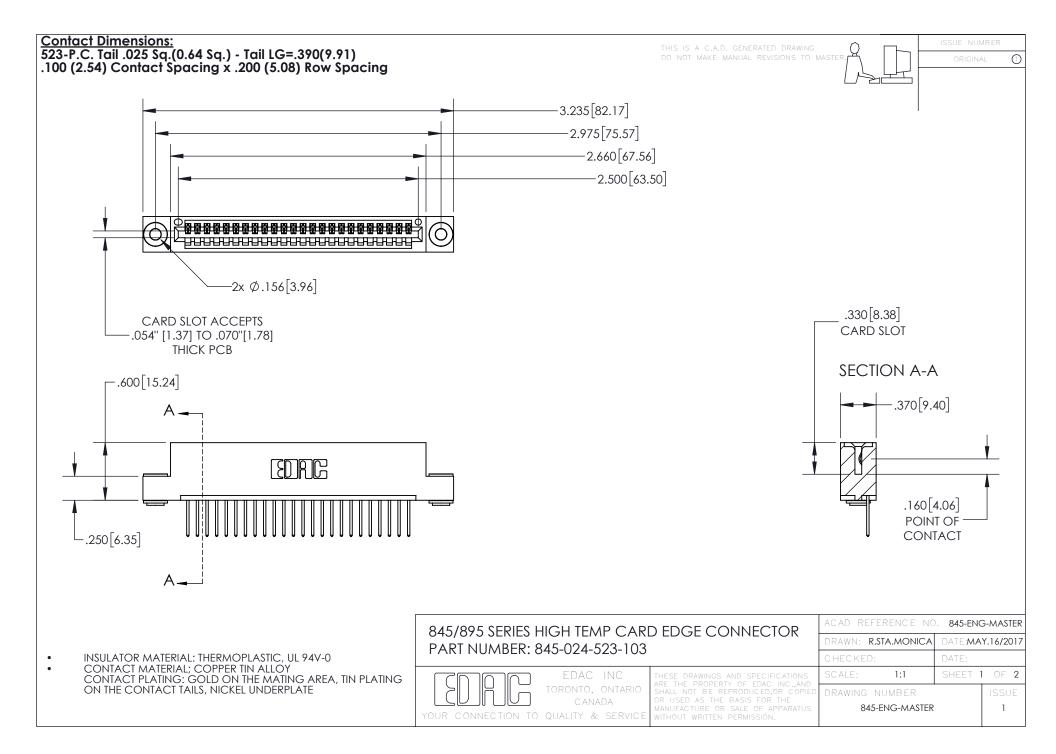

- INSULATOR MATERIAL: THERMOPLASTIC POLYESTER, UL 94V-0 DAP MATERIAL AVAILABLE UPON REQUEST
- CONTACT MATERIAL; COPPER ALLOY

CONTACT PLATING: GOLD ON THE MATING AREA, TIN PLATING ON THE CONTACT TAILS, NICKEL UNDERPLATE

## 845/895 SERIES HIGH TEMP CARD EDGE CONNECTOR CONTACT CODE 555,556,558,559,560 DIMENSIONS

YOUR CONNECTION TO QUALITY & SERVICE

|   | ACAD REFERENCE NO. 845-ENG-MASTER |                  |
|---|-----------------------------------|------------------|
|   | DRAWN: R.STA.MONICA               | DATE:MAY.16/2017 |
|   | CHECKED:                          | DATE:            |
| D | SCALE: 1:1                        | SHEET 2 OF 2     |
|   | DRAWING NUMBER                    | ISSUE            |

845-ENG-MASTER