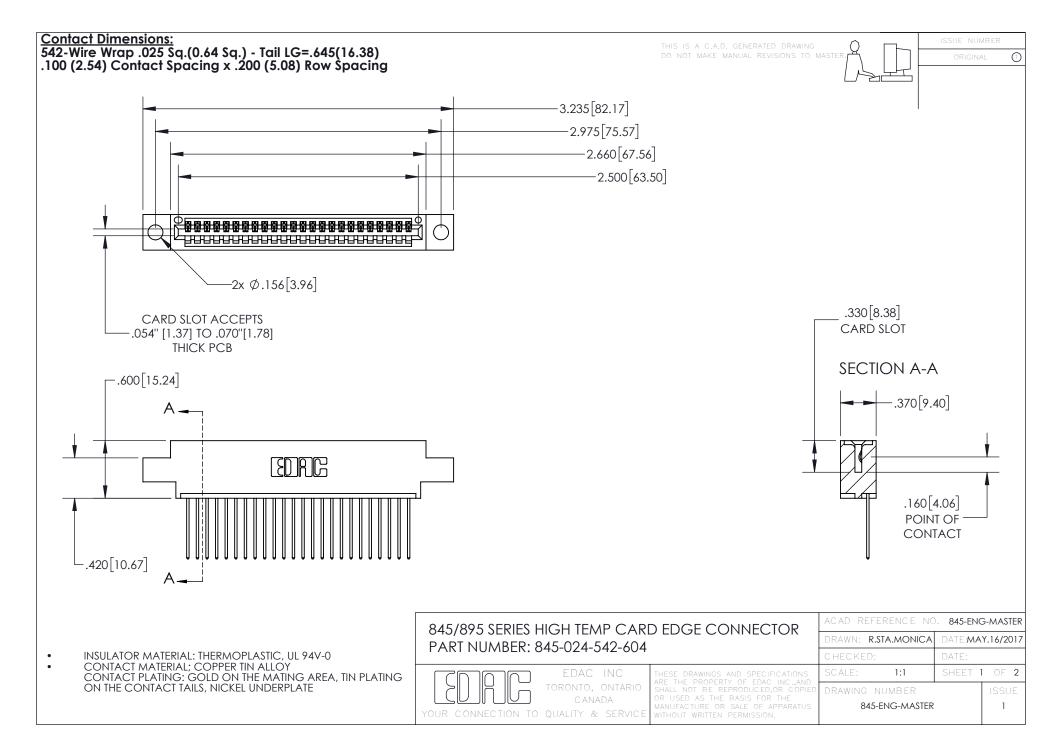

- INSULATOR MATERIAL: THERMOPLASTIC POLYESTER, UL 94V-0 DAP MATERIAL AVAILABLE UPON REQUEST
- CONTACT MATERIAL; COPPER ALLOY

CONTACT PLATING: GOLD ON THE MATING AREA, TIN PLATING ON THE CONTACT TAILS, NICKEL UNDERPLATE