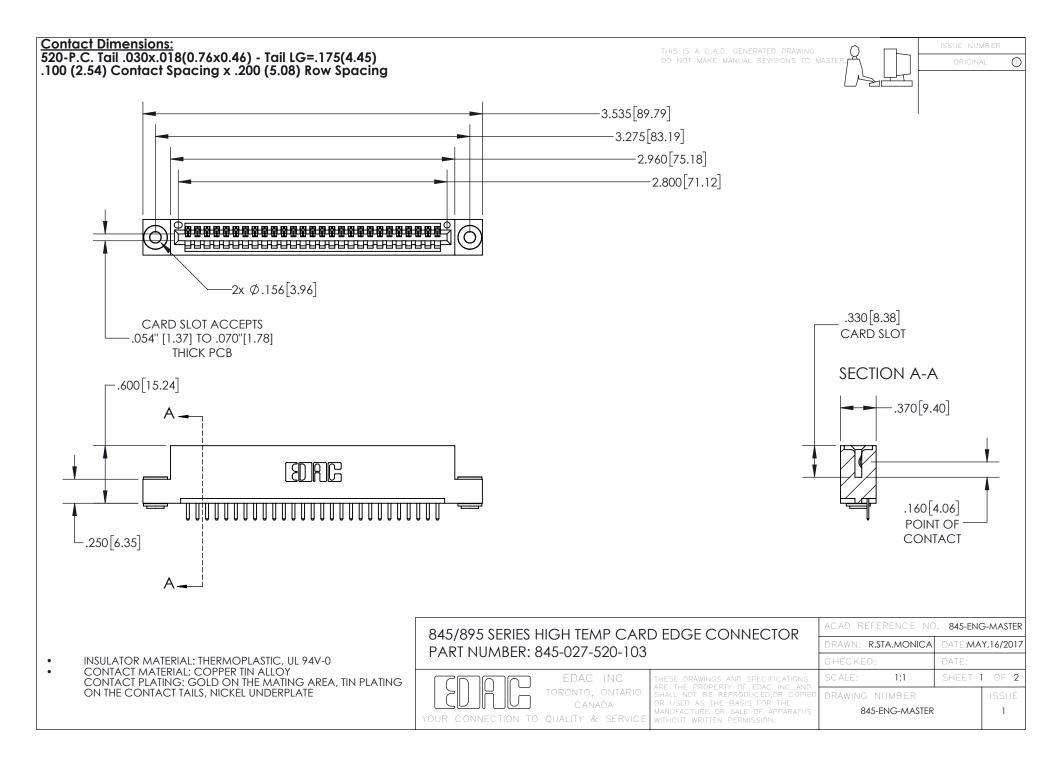

## 845/895 SERIES HIGH TEMP CARD EDGE CONNECTOR CONTACT CODE 555,556,558,559,560 DIMENSIONS

YOUR CONNECTION TO QUALITY & SERVICE

|   | ACAD REFERENCE NO. 845-ENG-MASTER |                  |
|---|-----------------------------------|------------------|
|   | DRAWN: R.STA.MONICA               | DATE:MAY.16/2017 |
|   | CHECKED:                          | DATE:            |
| D | SCALE: 1:1                        | SHEET 2 OF 2     |
|   | DRAWING NUMBER                    | ISSUE            |

845-ENG-MASTER