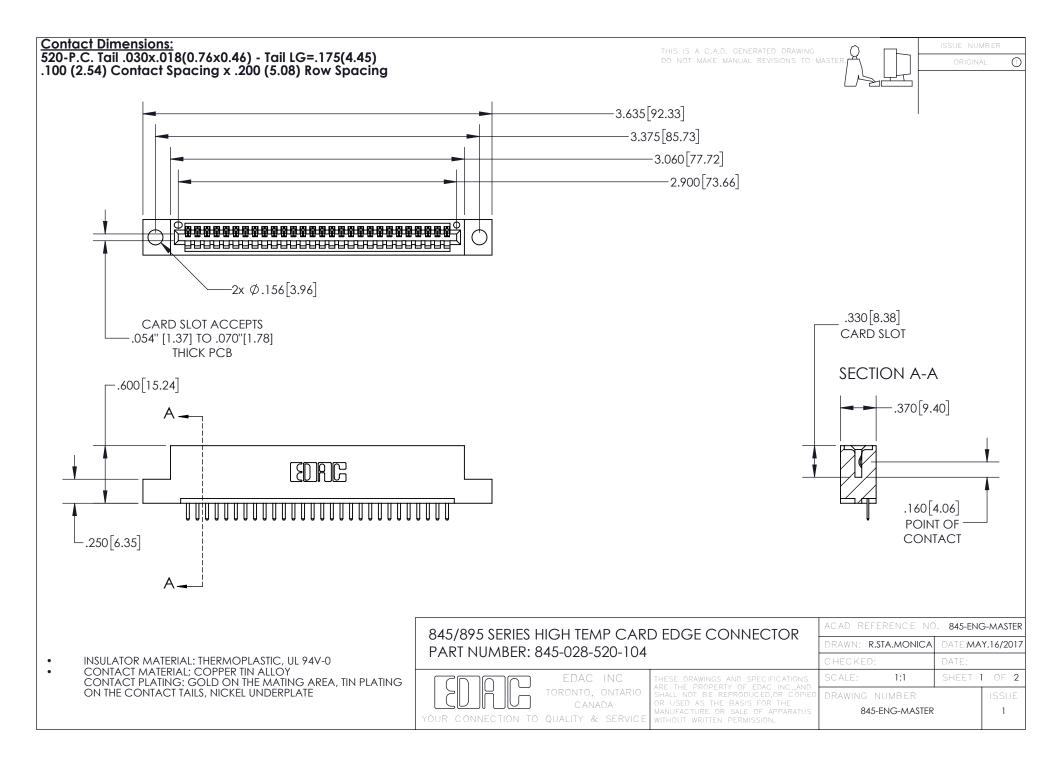

- INSULATOR MATERIAL: THERMOPLASTIC POLYESTER, UL 94V-0 DAP MATERIAL AVAILABLE UPON REQUEST
- CONTACT MATERIAL; COPPER ALLOY

CONTACT PLATING: GOLD ON THE MATING AREA, TIN PLATING ON THE CONTACT TAILS, NICKEL UNDERPLATE

## 845/895 SERIES HIGH TEMP CARD EDGE CONNECTOR CONTACT CODE 555,556,558,559,560 DIMENSIONS

YOUR CONNECTION TO QUALITY & SERVICE

|   | ACAD REFERENCE NO. 845-ENG-MASTER |                  |
|---|-----------------------------------|------------------|
|   | DRAWN: R.STA.MONICA               | DATE:MAY.16/2017 |
|   | CHECKED:                          | DATE:            |
| D | SCALE: 1:1                        | SHEET 2 OF 2     |
|   | DRAWING NUMBER                    | ISSUE            |

845-ENG-MASTER