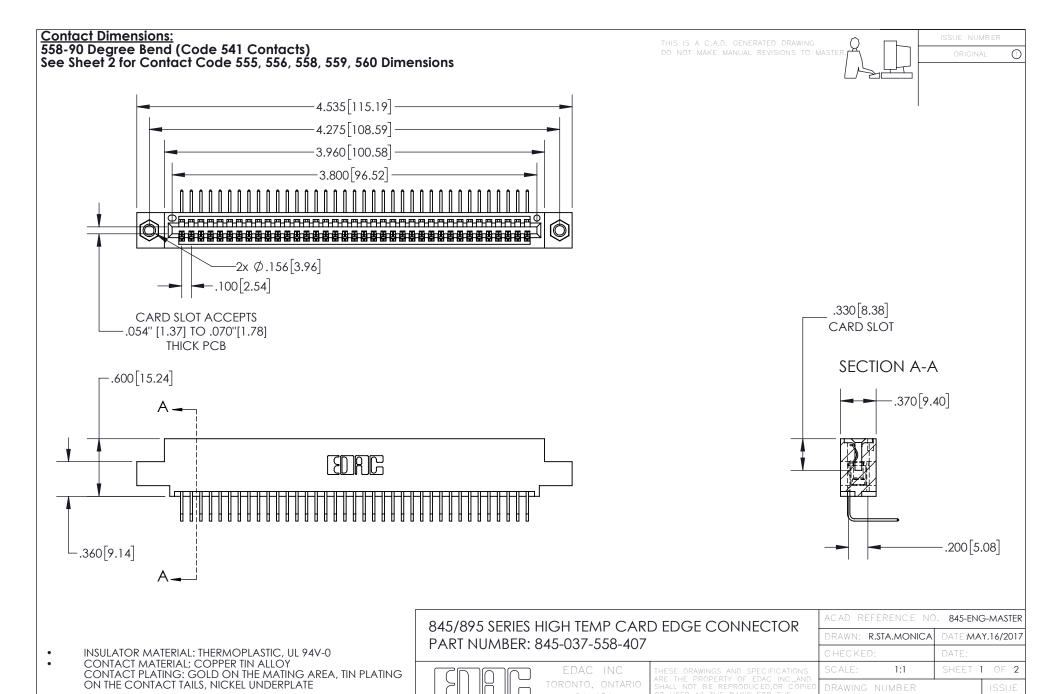

YOUR CONNECTION TO QUALITY & SERVICE

845-ENG-MASTER

INSULATOR MATERIAL: THERMOPLASTIC POLYESTER, UL 94V-0 DAP MATERIAL AVAILABLE UPON REQUEST

**Contact Code 558** 

CONTACT MATERIAL; COPPER ALLOY CONTACT PLATING: GOLD ON THE MATING AREA, TIN PLATING ON THE CONTACT TAILS, NICKEL UNDERPLATE