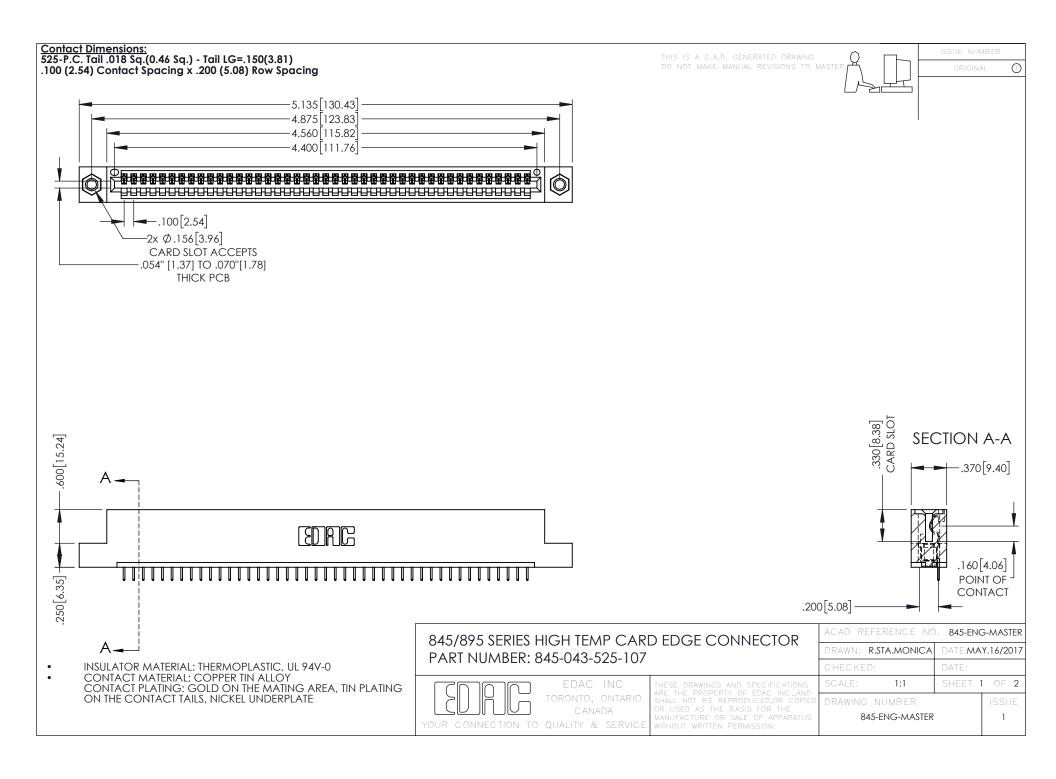

- INSULATOR MATERIAL: THERMOPLASTIC POLYESTER, UL 94V-0 DAP MATERIAL AVAILABLE UPON REQUEST
- CONTACT MATERIAL; COPPER ALLOY

**Contact Code 558** 

CONTACT PLATING: GOLD ON THE MATING AREA, TIN PLATING ON THE CONTACT TAILS, NICKEL UNDERPLATE

## 845/895 SERIES HIGH TEMP CARD EDGE CONNECTOR CONTACT CODE 555,556,558,559,560 DIMENSIONS

YOUR CONNECTION TO QUALITY & SERVICE

Contact Code 559

|   | ACAD REFERENCE NO   | . 845-ENG-MASTER |
|---|---------------------|------------------|
|   | DRAWN: R.STA.MONICA | DATE:MAY.16/2017 |
|   | CHECKED:            | DATE:            |
|   | SCALE: 1:1          | SHEET 2 OF 2     |
| D | DRAWING NUMBER      | ISSUE            |

Contact Code 560

845-ENG-MASTER