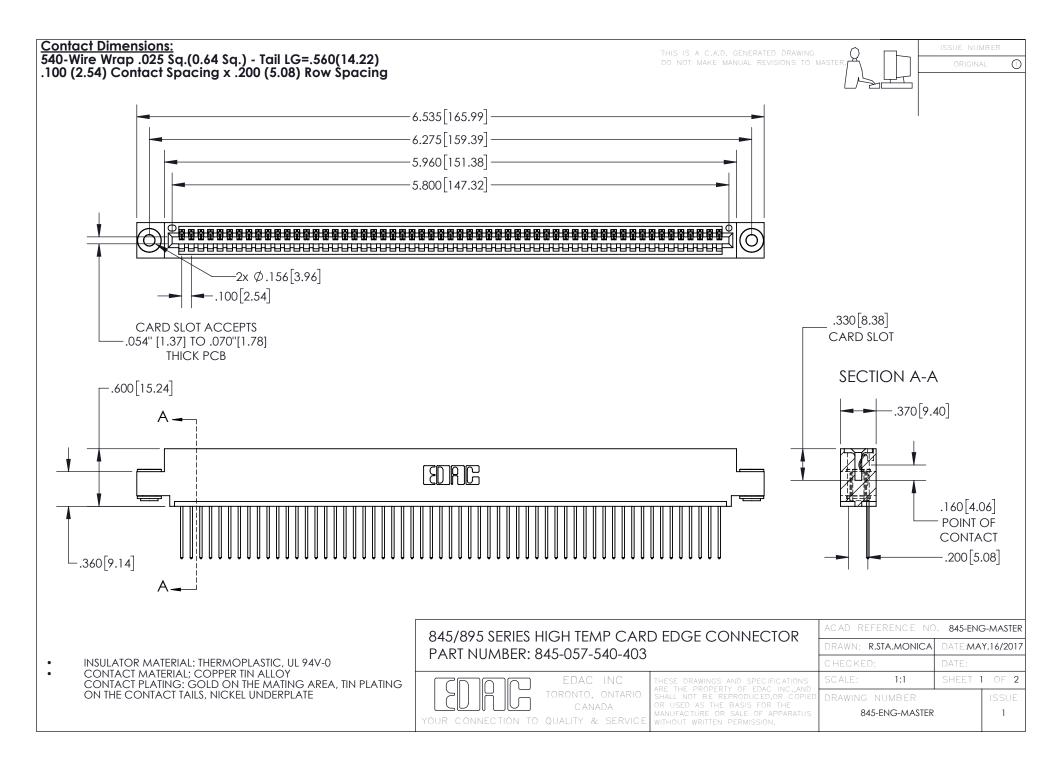

INSULATOR MATERIAL: THERMOPLASTIC POLYESTER, UL 94V-0 DAP MATERIAL AVAILABLE UPON REQUEST

**Contact Code 558** 

CONTACT MATERIAL; COPPER ALLOY CONTACT PLATING: GOLD ON THE MATING AREA, TIN PLATING ON THE CONTACT TAILS, NICKEL UNDERPLATE

## 845/895 SERIES HIGH TEMP CARD EDGE CONNECTOR CONTACT CODE 555,556,558,559,560 DIMENSIONS

YOUR CONNECTION TO QUALITY & SERVICE

Contact Code 559

|   | ACAD REFERENCE NO. 845-ENG-MASTER |                  |  |
|---|-----------------------------------|------------------|--|
|   | DRAWN: R.STA.MONICA               | DATE:MAY.16/2017 |  |
|   | CHECKED:                          | DATE:            |  |
|   | SCALE: 1:1                        | SHEET 2 OF 2     |  |
| D | DRAWING NUMBER                    | ISSUE            |  |

Contact Code 560