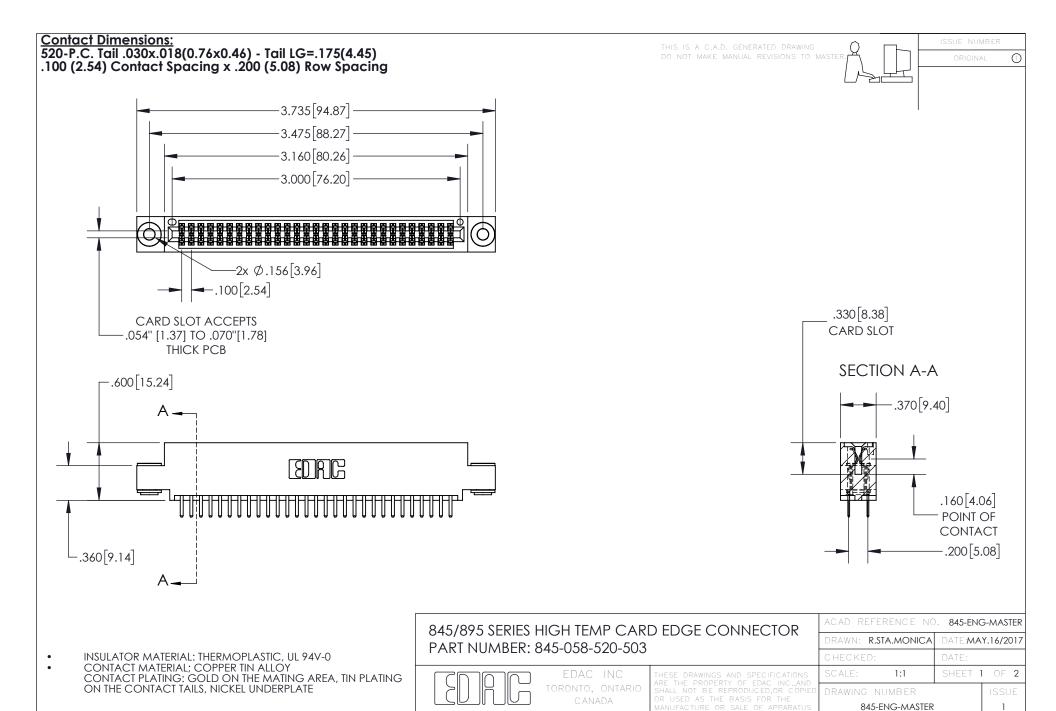

YOUR CONNECTION TO QUALITY & SERVICE

- INSULATOR MATERIAL: THERMOPLASTIC POLYESTER, UL 94V-0 DAP MATERIAL AVAILABLE UPON REQUEST
- CONTACT MATERIAL; COPPER ALLOY

CONTACT PLATING: GOLD ON THE MATING AREA, TIN PLATING ON THE CONTACT TAILS, NICKEL UNDERPLATE