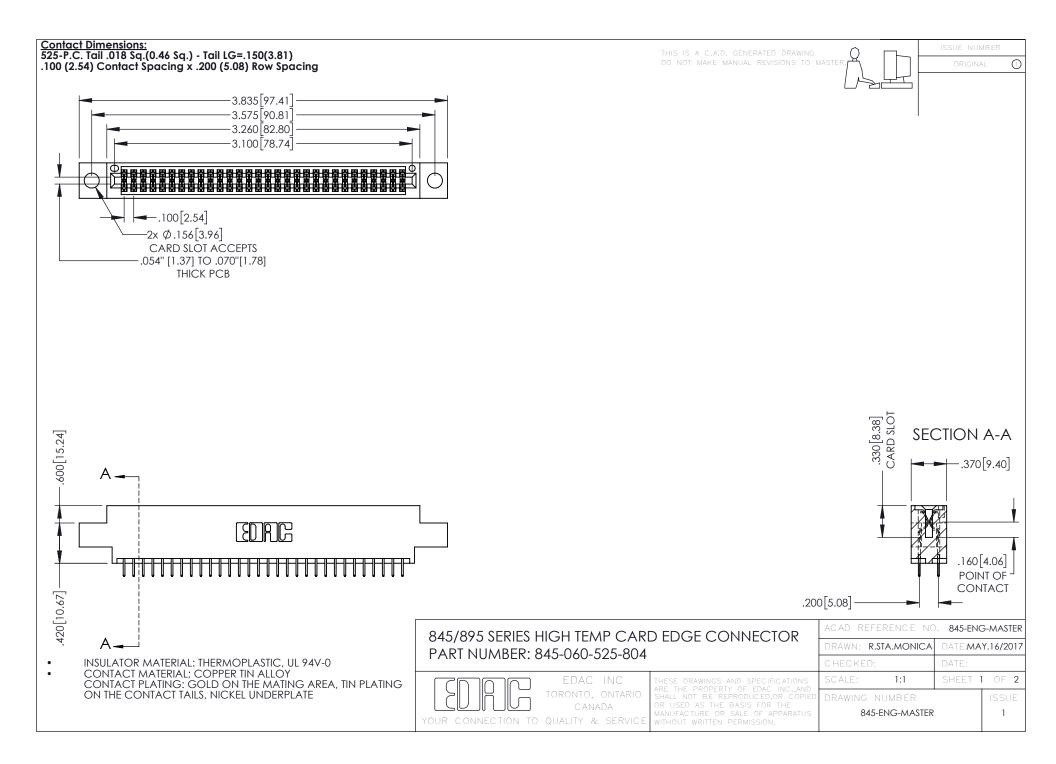

- INSULATOR MATERIAL: THERMOPLASTIC POLYESTER, UL 94V-0 DAP MATERIAL AVAILABLE UPON REQUEST
- CONTACT MATERIAL; COPPER ALLOY

**Contact Code 558** 

CONTACT PLATING: GOLD ON THE MATING AREA, TIN PLATING ON THE CONTACT TAILS, NICKEL UNDERPLATE

## 845/895 SERIES HIGH TEMP CARD EDGE CONNECTOR CONTACT CODE 555,556,558,559,560 DIMENSIONS

YOUR CONNECTION TO QUALITY & SERVICE

Contact Code 559

|   | ACAD REFERENCE NO   | . 845-ENG-MASTER |
|---|---------------------|------------------|
|   | DRAWN: R.STA.MONICA | DATE:MAY.16/2017 |
|   | CHECKED:            | DATE:            |
|   | SCALE: 1:1          | SHEET 2 OF 2     |
| D | DRAWING NUMBER      | ISSUE            |

Contact Code 560

845-ENG-MASTER