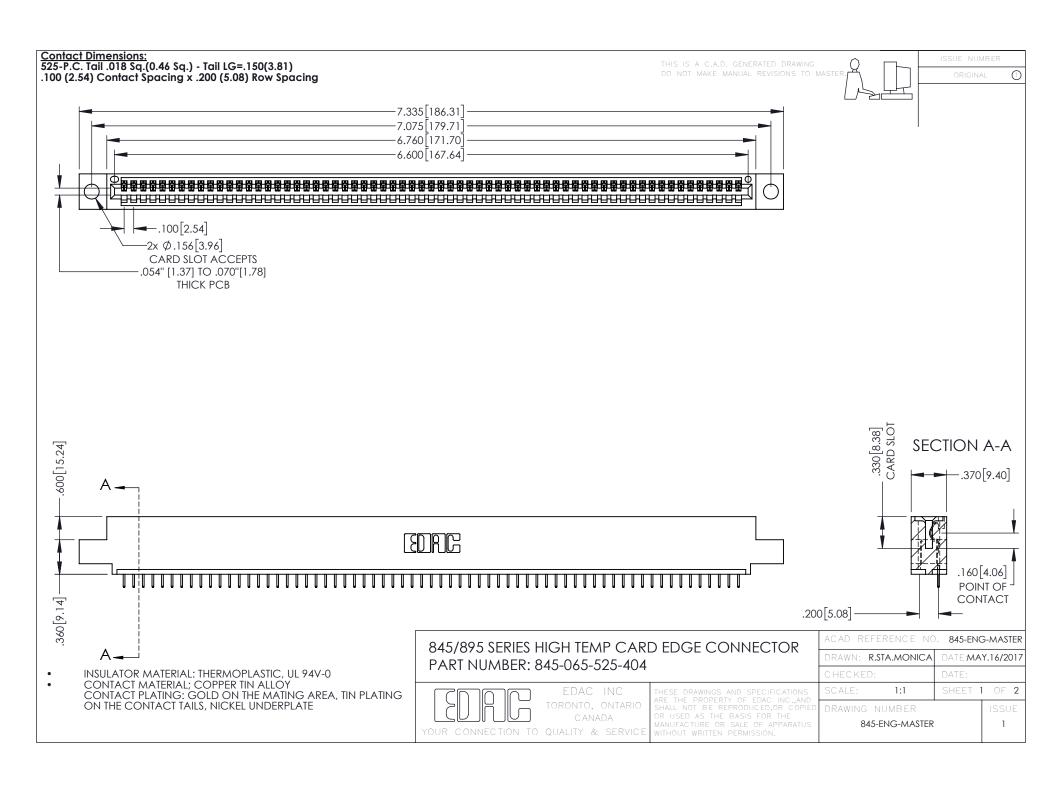

**Contact Code 558** Contact Code 559 Contact Code 560

- INSULATOR MATERIAL: THERMOPLASTIC POLYESTER, UL 94V-0 DAP MATERIAL AVAILABLE UPON REQUEST
- CONTACT MATERIAL; COPPER ALLOY

CONTACT PLATING: GOLD ON THE MATING AREA, TIN PLATING ON THE CONTACT TAILS, NICKEL UNDERPLATE

## 845/895 SERIES HIGH TEMP CARD EDGE CONNECTOR CONTACT CODE 555,556,558,559,560 DIMENSIONS

YOUR CONNECTION TO QUALITY & SERVICE

|   | ACAD REFERENCE NO. 845-ENG-MASTER |                  |
|---|-----------------------------------|------------------|
|   | DRAWN: R.STA.MONICA               | DATE:MAY.16/2017 |
|   | CHECKED:                          | DATE:            |
|   | SCALE: 1:1                        | SHEET 2 OF 2     |
| D | DRAWING NUMBER                    | ISSUE            |

845-ENG-MASTER