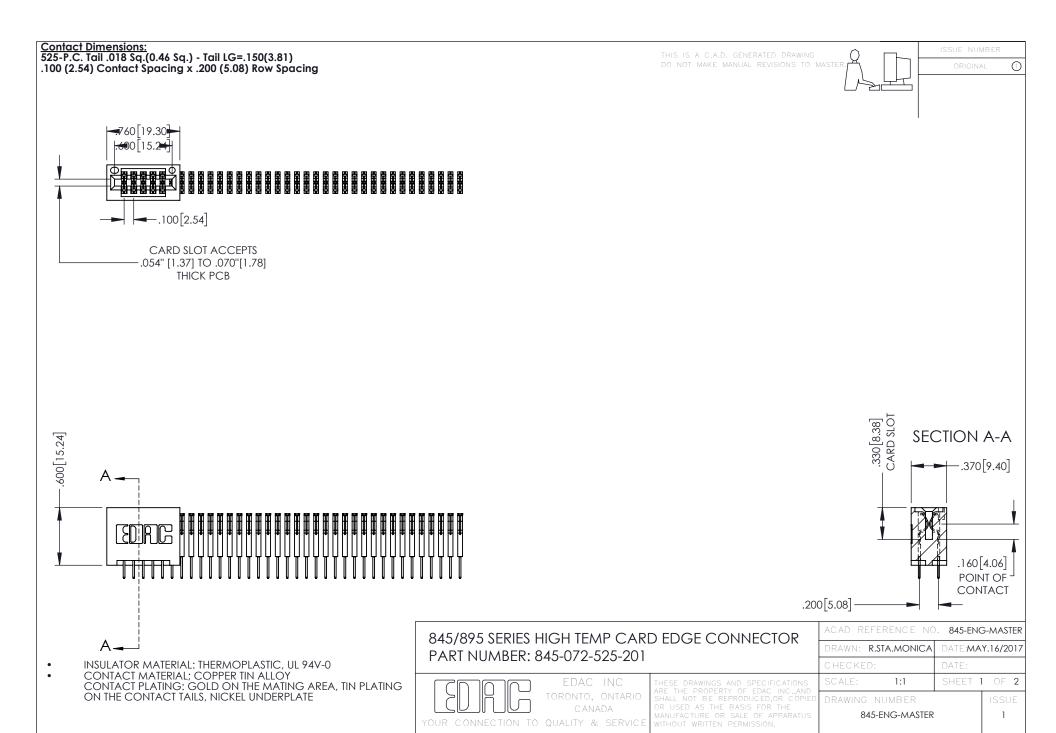

**Contact Code 558** Contact Code 559 Contact Code 560

- INSULATOR MATERIAL: THERMOPLASTIC POLYESTER, UL 94V-0 DAP MATERIAL AVAILABLE UPON REQUEST
- CONTACT MATERIAL; COPPER ALLOY

CONTACT PLATING: GOLD ON THE MATING AREA, TIN PLATING ON THE CONTACT TAILS, NICKEL UNDERPLATE

## 845/895 SERIES HIGH TEMP CARD EDGE CONNECTOR CONTACT CODE 555,556,558,559,560 DIMENSIONS

YOUR CONNECTION TO QUALITY & SERVICE

|   | ACAD REFERENCE NO. 845-ENG-MASTER |                  |
|---|-----------------------------------|------------------|
|   | DRAWN: R.STA.MONICA               | DATE:MAY.16/2017 |
|   | CHECKED:                          | DATE:            |
|   | SCALE: 1:1                        | SHEET 2 OF 2     |
| D | DRAWING NUMBER                    | ISSUE            |

845-ENG-MASTER