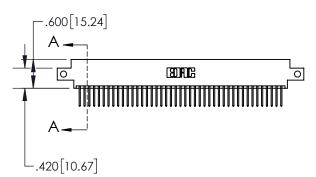

## **Contact Dimensions:** 523-P.C. Tail .025 Sq.(0.64 Sq.) - Tail LG=.390(9.91) .100 (2.54) Contact Spacing x .200 (5.08) Row Spacing

- INSULATOR MATERIAL: THERMOPLASTIC, UL 94V-0
- CONTACT MATERIAL; COPPER TIN ALLOY CONTACT PLATING: GOLD ON THE MATING AREA, TIN PLATING ON THE CONTACT TAILS, NICKEL UNDERPLATE

ACAD REFERENCE NO 845-ENG-MASTER

845-ENG-MASTER

- INSULATOR MATERIAL: THERMOPLASTIC POLYESTER, UL 94V-0 DAP MATERIAL AVAILABLE UPON REQUEST
- CONTACT MATERIAL; COPPER ALLOY

CONTACT PLATING: GOLD ON THE MATING AREA, TIN PLATING ON THE CONTACT TAILS, NICKEL UNDERPLATE