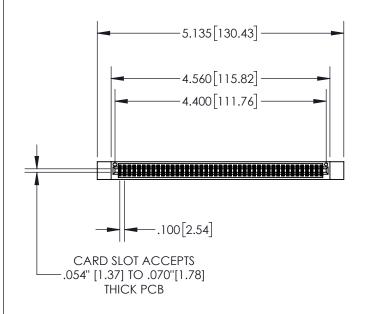

1

| .330[8.38]<br>CARD SLOT                 |  |  |  |  |
|-----------------------------------------|--|--|--|--|
|                                         |  |  |  |  |
| .160[4.06]<br>150[3.8] POINT OF CONTACT |  |  |  |  |
| .200[5.08]                              |  |  |  |  |