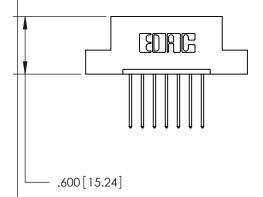

## 846/896 SERIES HIGH TEMP CARD EDGE CONNECTOR PART NUMBER: 846-007-540-107

THIS IS A C.A.D. GENERATED DRAWING DO NOT MAKE MANUAL REVISIONS TO MASTER.

ISSUE NUMBER

.165[4.19]

.375 [9.54]

ORIGINAL

1

.060 [1.52] .125(3.18) to .210(5.33) **Outside Tails** .125(3.18) to .210(5.33) **Outside Tails** 