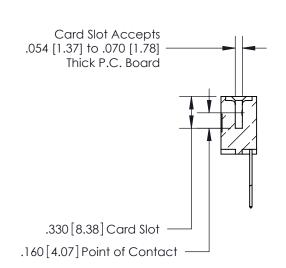

## 846/896 SERIES HIGH TEMP CARD EDGE CONNECTOR CONTACT CODE 555,556,558,559,560 DIMENSIONS

.150 [3.81]

YOUR CONNECTION TO QUALITY & SERVICE

**Contact Code 559** 

**EDAC INC** TORONTO, ONTARIO CANADA

THESE DRAWINGS AND SPECIFICATIONS ARE THE PROPERTY OF EDAC INC.,AND SHALL NOT BE REPRODUCED, OR COPIED OR USED AS THE BASIS FOR THE MANUFACTURE OR SALE OF APPARATUS WITHOUT WRITTEN PERMISSION.