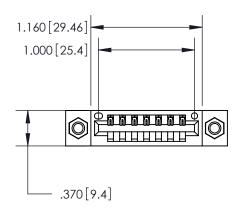

## 846/896 SERIES HIGH TEMP CARD EDGE CONNECTOR PART NUMBER: 846-007-540-107

THIS IS A C.A.D. GENERATED DRAWING DO NOT MAKE MANUAL REVISIONS TO MASTER.

ISSUE NUMBER

.165[4.19]

.375 [9.54]

ORIGINAL

1

.060 [1.52] .125(3.18) to .210(5.33) **Outside Tails** .125(3.18) to .210(5.33) **Outside Tails** 