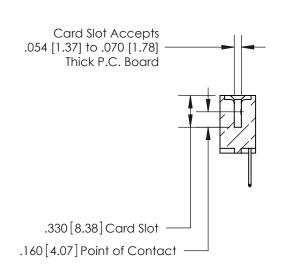

## 846/896 SERIES HIGH TEMP CARD EDGE CONNECTOR CONTACT CODE 555,556,558,559,560 DIMENSIONS

.150 [3.81]

YOUR CONNECTION TO QUALITY & SERVICE

**Contact Code 559** 

**EDAC INC** TORONTO, ONTARIO CANADA

THESE DRAWINGS AND SPECIFICATIONS ARE THE PROPERTY OF EDAC INC.,AND SHALL NOT BE REPRODUCED, OR COPIED OR USED AS THE BASIS FOR THE MANUFACTURE OR SALE OF APPARATUS WITHOUT WRITTEN PERMISSION.