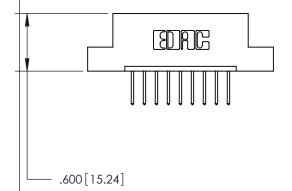

846/896 SERIES HIGH TEMP CARD EDGE CONNECTOR PART NUMBER: 846-009-526-102

THIS IS A C.A.D. GENERATED DRAWING DO NOT MAKE MANUAL REVISIONS TO MASTER.

ISSUE NUMBER

.165[4.19]

.375 [9.54]

ORIGINAL

1

.060 [1.52] .125(3.18) to .210(5.33) **Outside Tails** .125(3.18) to .210(5.33) **Outside Tails** 