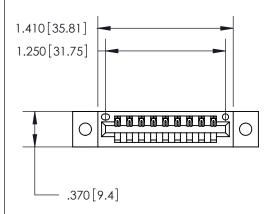

846/896 SERIES HIGH TEMP CARD EDGE CONNECTOR PART NUMBER: 846-009-526-102

THIS IS A C.A.D. GENERATED DRAWING DO NOT MAKE MANUAL REVISIONS TO MASTER.

ISSUE NUMBER

.165[4.19]

.375 [9.54]

ORIGINAL

1

.060 [1.52] .125(3.18) to .210(5.33) **Outside Tails** .125(3.18) to .210(5.33) **Outside Tails** 