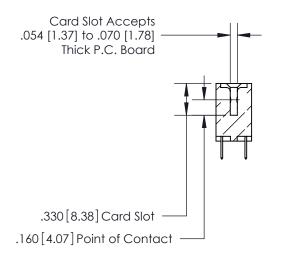

**Contact Code 560** 

INSULATOR MATERIAL: THERMOPLASTIC POLYESTER, UL 94V-0 CONTACT MATERIAL; COPPER, NICKEL, TIN ALLOY CA-725 CONTACT PLATING: GOLD ON THE MATING AREA, TIN-LEAD ON THE CONTACT TAILS, NICKEL UNDERPLATE

**Contact Code 558** 

## 846/896 SERIES HIGH TEMP CARD EDGE CONNECTOR CONTACT CODE 555,556,558,559,560 DIMENSIONS

.150 [3.81]

YOUR CONNECTION TO QUALITY & SERVICE

**Contact Code 559** 

**EDAC INC** TORONTO, ONTARIO CANADA

THESE DRAWINGS AND SPECIFICATIONS ARE THE PROPERTY OF EDAC INC.,AND SHALL NOT BE REPRODUCED, OR COPIED OR USED AS THE BASIS FOR THE MANUFACTURE OR SALE OF APPARATUS WITHOUT WRITTEN PERMISSION.