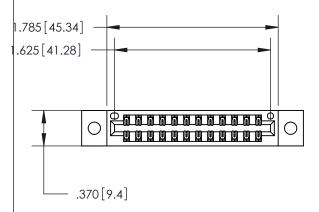

<u>Contact Dimensions:</u> 520-P.C. Tail .030x.018 (0.76x0.46) - Tail LG. = .175 (4.45) .125 (3.18) Contact Spacing x .250 (6.35) Row Spacing

INSULATOR MATERIAL: THERMOPLASTIC POLYESTER, UL 94V-0 CONTACT MATERIAL; COPPER, NICKEL, TIN ALLOY CA-725 CONTACT PLATING: GOLD ON THE MATING AREA, TIN-LEAD

ON THE CONTACT TAILS, NICKEL UNDERPLATE

THIS IS A C.A.D. GENERATED DRAWING DO NOT MAKE MANUAL REVISIONS TO MASTER.

ACAD REFERENCE NO.

846/896 SERIES HIGH TEMP CARD EDGE CONNECTOR PART NUMBER: 846-024-520-802