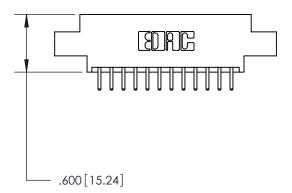

846-ENG-MASTER

THIS IS A C.A.D. GENERATED DRAWING DO NOT MAKE MANUAL REVISIONS TO MASTER.

ISSUE NUMBER

.165[4.19]

.375 [9.54]

ORIGINAL

1

.060 [1.52] .125(3.18) to .210(5.33) **Outside Tails** .125(3.18) to .210(5.33) **Outside Tails** 