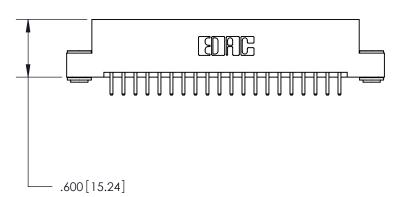

<u>Contact Dimensions:</u> 520-P.C. Tail .030x.018 (0.76x0.46) - Tail LG. = .175 (4.45) .125 (3.18) Contact Spacing x .250 (6.35) Row Spacing

THIS IS A C.A.D. GENERATED DRAWING DO NOT MAKE MANUAL REVISIONS TO MASTER.

ISSUE NUMBER

ORIGINAL

1

2.785 [70.74] -2.625 [66.68] -.370 [9.4]

INSULATOR MATERIAL: THERMOPLASTIC POLYESTER, UL 94V-0 CONTACT MATERIAL; COPPER, NICKEL, TIN ALLOY CA-725

CONTACT PLATING: GOLD ON THE MATING AREA, TIN-LEAD

ON THE CONTACT TAILS, NICKEL UNDERPLATE

846/896 SERIES HIGH TEMP CARD EDGE CONNECTOR PART NUMBER: 846-040-520-203

YOUR CONNECTION TO QUALITY & SERVICE

**EDAC INC** TORONTO, ONTARIO CANADA

THESE DRAWINGS AND SPECIFICATIONS ARE THE PROPERTY OF EDAC INC.,AND SHALL NOT BE REPRODUCED, OR COPIED OR USED AS THE BASIS FOR THE MANUFACTURE OR SALE OF APPARATUS WITHOUT WRITTEN PERMISSION.