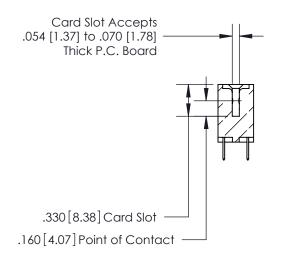

THIS IS A C.A.D. GENERATED DRAWING DO NOT MAKE MANUAL REVISIONS TO MASTER.

ISSUE NUMBER

.165[4.19]

.375 [9.54]

ORIGINAL

1

.060 [1.52] .125(3.18) to .210(5.33) **Outside Tails** .125(3.18) to .210(5.33) **Outside Tails** 

**Contact Code 560** 

INSULATOR MATERIAL: THERMOPLASTIC POLYESTER, UL 94V-0 CONTACT MATERIAL; COPPER, NICKEL, TIN ALLOY CA-725 CONTACT PLATING: GOLD ON THE MATING AREA, TIN-LEAD ON THE CONTACT TAILS, NICKEL UNDERPLATE

**Contact Code 558** 

## 846/896 SERIES HIGH TEMP CARD EDGE CONNECTOR CONTACT CODE 555,556,558,559,560 DIMENSIONS

.150 [3.81]

YOUR CONNECTION TO QUALITY & SERVICE

**Contact Code 559** 

**EDAC INC** TORONTO, ONTARIO CANADA

THESE DRAWINGS AND SPECIFICATIONS ARE THE PROPERTY OF EDAC INC.,AND SHALL NOT BE REPRODUCED, OR COPIED OR USED AS THE BASIS FOR THE MANUFACTURE OR SALE OF APPARATUS WITHOUT WRITTEN PERMISSION.