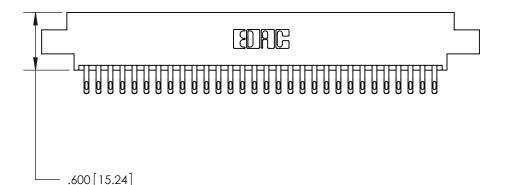

THIS IS A C.A.D. GENERATED DRAWING DO NOT MAKE MANUAL REVISIONS TO MASTER.

ISSUE NUMBER

ORIGINAL

1

.060 [1.52] .200 [5.08] .210[5.33] -.660 [16.76]

.060 [1.52] .150 [3.81] .260[6.6] -**Outside Tails** .660[16.76]

.165[4.19] .375 [9.54] .125(3.18) to .210(5.33) .125(3.18) to .210(5.33)

**Contact Code 558** 

**Contact Code 559** 

**Contact Code 560** 

INSULATOR MATERIAL: THERMOPLASTIC POLYESTER, UL 94V-0 CONTACT MATERIAL; COPPER, NICKEL, TIN ALLOY CA-725 CONTACT PLATING: GOLD ON THE MATING AREA, TIN-LEAD ON THE CONTACT TAILS, NICKEL UNDERPLATE

## 846/896 SERIES HIGH TEMP CARD EDGE CONNECTOR CONTACT CODE 555,556,558,559,560 DIMENSIONS

YOUR CONNECTION TO QUALITY & SERVICE

**EDAC INC** TORONTO, ONTARIO CANADA

THESE DRAWINGS AND SPECIFICATIONS ARE THE PROPERTY OF EDAC INC.,AND SHALL NOT BE REPRODUCED, OR COPIED OR USED AS THE BASIS FOR THE MANUFACTURE OR SALE OF APPARATUS WITHOUT WRITTEN PERMISSION.