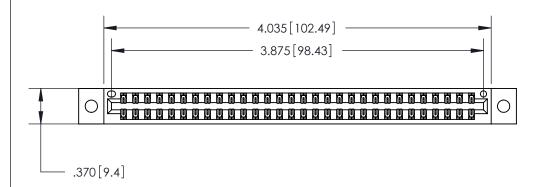

<u>Contact Dimensions:</u> 555-Extender Board Bend (Code 500 Contacts) See Sheet 2 for Contact Code 555, 556, 558, 559, 560 Dimensions

THIS IS A C.A.D. GENERATED DRAWING DO NOT MAKE MANUAL REVISIONS TO MASTER.

ISSUE NUMBER

ORIGINAL

Card Slot Accepts .054 [1.37] to .070 [1.78] Thick P.C. Board .330 [8.38] Card Slot .160 [4.07] Point of Contact -

INSULATOR MATERIAL: THERMOPLASTIC POLYESTER, UL 94V-0 CONTACT MATERIAL; COPPER, NICKEL, TIN ALLOY CA-725 CONTACT PLATING: GOLD ON THE MATING AREA, TIN-LEAD

ON THE CONTACT TAILS, NICKEL UNDERPLATE

846/896 SERIES HIGH TEMP CARD EDGE CONNECTOR PART NUMBER: 846-060-555-802

YOUR CONNECTION TO QUALITY & SERVICE

**EDAC INC** TORONTO, ONTARIO CANADA

THESE DRAWINGS AND SPECIFICATIONS ARE THE PROPERTY OF EDAC INC.,AND SHALL NOT BE REPRODUCED, OR COPIED OR USED AS THE BASIS FOR THE MANUFACTURE OR SALE OF APPARATUS WITHOUT WRITTEN PERMISSION.