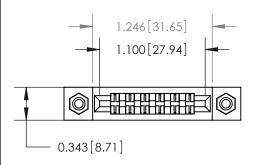

## **Mounting Option**

#4-40 Unified Threaded Inserts

## **Contact Detail**

Extender Board Bend (Code 520 Contacts)

.156 [3.96] Contact Spacing x .200 [5.08] Row Spacing

**See Accompanying Page for:** 

**Contact Bend Details** 

**SECTION A-A** 

.095 [2.41] Point of Contact (Measured from bottom of Card Slot) Card Slot Accepts .054 [1.37] to .070 [1.78] Thick P.C. Board