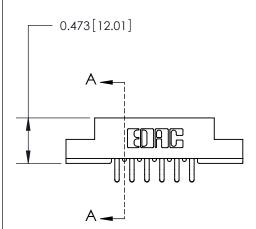

## **Contact Detail**

Extender Board Bend (Code 520 Contacts)

.156 [3.96] Contact Spacing x .200 [5.08] Row Spacing

**See Accompanying Page for:** 

**Contact Bend Details** 

**SECTION A-A** 

.095 [2.41] Point of Contact (Measured from bottom of Card Slot) Card Slot Accepts .054 [1.37] to .070 [1.78] Thick P.C. Board