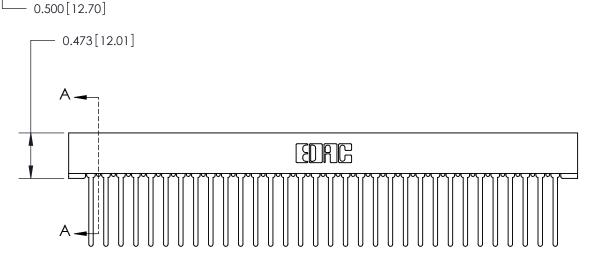

## **Contact Detail**

Wire Wrap .046x.013(1.17x0.33) - Tail LG=.708(17.98) .156 [3.96] Contact Spacing x .200 [5.08] Row Spacing

- 5.302 [134.67] 5.156[130.96] -

**SECTION A-A** 

.095 [2.41] Point of Contact (Measured from bottom of Card Slot) Card Slot Accepts .054 [1.37] to .070 [1.78] Thick P.C. Board