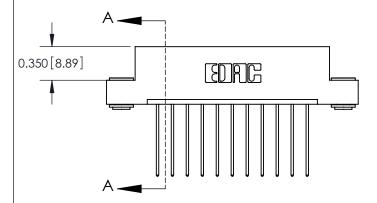

ISSUE NUMBER ORIGINAL

|                                | 0.330 [8.38]<br>Card Slot |
|--------------------------------|---------------------------|
| .160 [4.06] Point of Contact—— |                           |
|                                |                           |
|                                |                           |
|                                |                           |
|                                | SECTION A-A               |

837/887 Series High Temp Card Edge Connector Part Number: 887-011-541-103

YOUR CONNECTION TO QUALITY & SERVICE

**EDAC INC** TORONTO, ONTARIO CANADA

THESE DRAWINGS AND SPECIFICATIONS ARE THE PROPERTY OF EDAC INC.,AND SHALL NOT BE REPRODUCED, OR COPIED OR USED AS THE BASIS FOR THE MANUFACTURE OR SALE OF APPARATUS WITHOUT WRITTEN PERMISSION.