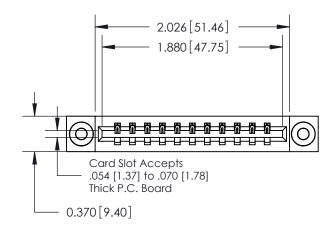

**Mounting Option** 

03-.116 (2.95) I.D. Floating Eyelets

## **Contact Detail**

541-Wire Wrap .025 Sq.(0.64 Sq.) - Tail LG=.750(19.05) .156 [3.96] Contact Spacing x .200 [5.08] Row Spacing

**See Accompanying Pages for: Contact Bend Details** 

THIS IS A C.A.D. GENERATED DRAWING DO NOT MAKE MANUAL REVISIONS TO MASTER.

837/887 Series High Temp Card Edge Connector Part Number: 887-011-541-103

YOUR CONNECTION TO QUALITY & SERVICE

**EDAC INC** TORONTO, ONTARIO CANADA

THESE DRAWINGS AND SPECIFICATIONS ARE THE PROPERTY OF EDAC INC.,AND SHALL NOT BE REPRODUCED, OR COPIED OR USED AS THE BASIS FOR THE MANUFACTURE OR SALE OF APPARATUS WITHOUT WRITTEN PERMISSION.