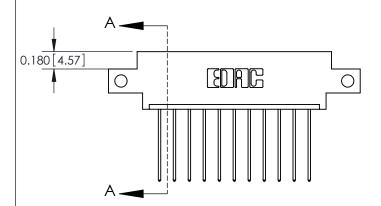

## **Contact Detail**

541-Wire Wrap .025 Sq.(0.64 Sq.) - Tail LG=.750(19.05) .156 [3.96] Contact Spacing x .200 [5.08] Row Spacing

**See Accompanying Pages for:** 

**Contact Bend Details** 

THIS IS A C.A.D. GENERATED DRAWING DO NOT MAKE MANUAL REVISIONS TO MASTER.