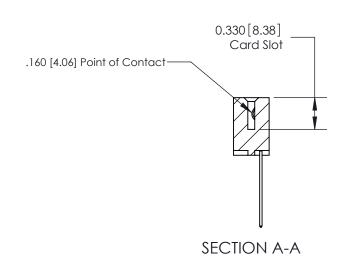

## **Contact Detail**

541-Wire Wrap .025 Sq.(0.64 Sq.) - Tail LG=.750(19.05) .156 [3.96] Contact Spacing x .200 [5.08] Row Spacing

**See Accompanying Pages for:** 

**Contact Bend Details** 

THIS IS A C.A.D. GENERATED DRAWING DO NOT MAKE MANUAL REVISIONS TO MASTER.