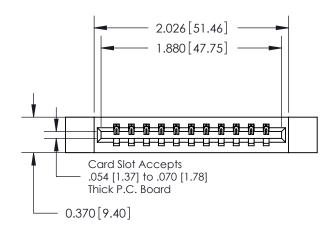

**Mounting Option** 

12-.128 (3.25) Dia. Side Mounting Holes

## **Contact Detail**

541-Wire Wrap .025 Sq.(0.64 Sq.) - Tail LG=.750(19.05) .156 [3.96] Contact Spacing x .200 [5.08] Row Spacing





**See Accompanying Pages for:** 

**Contact Bend Details** 

THIS IS A C.A.D. GENERATED DRAWING DO NOT MAKE MANUAL REVISIONS TO MASTER.



ISSUE NUMBER

ORIGINAL

1





| 837/887 Series High Temp Card Edge Connector |
|----------------------------------------------|
| Part Number: 887-011-541-612                 |

YOUR CONNECTION TO QUALITY & SERVICE

**EDAC INC** TORONTO, ONTARIO CANADA

THESE DRAWINGS AND SPECIFICATIONS ARE THE PROPERTY OF EDAC INC.,AND SHALL NOT BE REPRODUCED, OR COPIED OR USED AS THE BASIS FOR THE MANUFACTURE OR SALE OF APPARATUS WITHOUT WRITTEN PERMISSION.

| ACAD REFERENCE NO. | 837 ENG MASTER   |  |  |  |
|--------------------|------------------|--|--|--|
| DRAWN: J.LEE       | DATE: OCT. 06/09 |  |  |  |
| CHECKED:           | DATE:            |  |  |  |
| SC