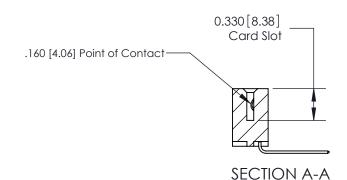

## **Contact Detail**

559-90 Degree Bend (Code 541 Contacts)

.156 [3.96] Contact Spacing x .200 [5.08] Row Spacing

THIS IS A C.A.D. GENERATED DRAWING DO NOT MAKE MANUAL REVISIONS TO MASTER.

ISSUE NUMBER

ORIGINAL