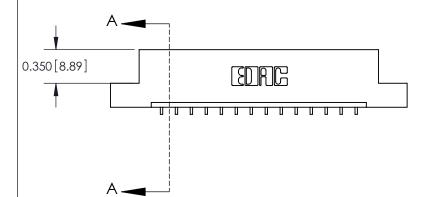

**Mounting Option** 

04-.156 (3.96) Dia. Mounting Holes

## **Contact Detail**

559-90 Degree Bend (Code 541 Contacts)

.156 [3.96] Contact Spacing x .200 [5.08] Row Spacing





THIS IS A C.A.D. GENERATED DRAWING DO NOT MAKE MANUAL REVISIONS TO MASTER.



ISSUE NUMBER

ORIGINAL



**See Accompanying Pages for:** 

**Contact Bend Details** 

Part Number: 887-014-559-104

837/887 Series High Temp Card Edge Connector

YOUR CONNECTION TO QUALITY & SERVICE

**EDAC INC** TORONTO, ONTARIO CANADA

THESE DRAWINGS AND SPECIFICATIONS ARE THE PROPERTY OF EDAC INC.,AND SHALL NOT BE REPRODUCED, OR COPIED OR USED AS THE BASIS FOR THE MANUFACTURE OR SALE OF APPARATUS WITHOUT WRITTEN PERMISSION.

| ACAD REFERENCE NO. | 837 ENG MASTER   |  |  |
|--------------------|------------------|--|--|
| DRAWN: J.LEE       | DATE: OCT. 06/09 |  |  |
| HECKED: DATE:      |                  |  |  |
| SCALE: NTS         | SHEET 1 OF 2     |  |  |
| DRAWING NUMBER     | ISSUE            |  |  |