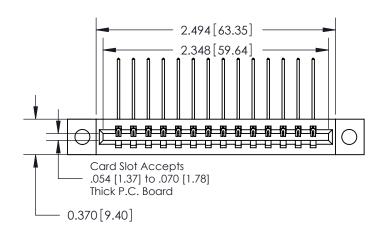

**See Accompanying Pages for:** 

**Contact Bend Details** 

Part Number: 887-014-559-104

837/887 Series High Temp Card Edge Connector

YOUR CONNECTION TO QUALITY & SERVICE

**EDAC INC** TORONTO, ONTARIO CANADA