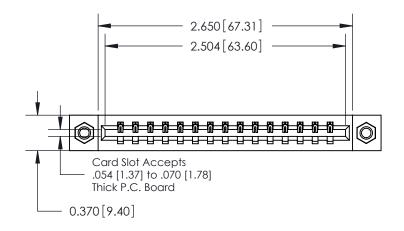

## **Contact Detail**

542-Wire Wrap .025 Sq.(0.64 Sq.) - Tail LG=.645(16.38)

.156 [3.96] Contact Spacing x .200 [5.08] Row Spacing

THIS IS A C.A.D. GENERATED DRAWING DO NOT MAKE MANUAL REVISIONS TO MASTER.

ISSUE NUMBER

ORIGINAL

**See Accompanying Pages for:** 

**Contact Bend Details** 

837/887 Series High Temp Card Edge Connector Part Number: 887-015-542-107

YOUR CONNECTION TO QUALITY & SERVICE

**EDAC INC** TORONTO, ONTARIO CANADA