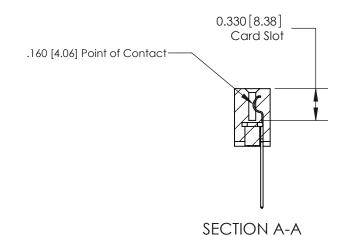

ISSUE NUMBER

ORIGINAL

1

|                     | 837/887 Series High Temp Card Edge Connector |                                                                                                                                                           | ACAD REFERENCE | NO. 837 EN       | 837 ENG MASTER |  |
|---------------------|----------------------------------------------|-----------------------------------------------------------------------------------------------------------------------------------------------------------|----------------|------------------|----------------|--|
| Contact Bend Detail |                                              | DRAWN: J.LEE                                                                                                                                              | DATE: OC       | DATE: OCT. 06/09 |                |  |
| Confact Bend Defail |                                              | CHECKED:                                                                                                                                                  | DATE:          | DATE:            |                |  |
|                     | EDAC INC                                     | RONTO, ONTARIO  CANADA  ARE THE PROPERTY OF EDAC INC.,AND SHALL NOT BE REPRODUCED,OR COPIED OR USED AS THE BASIS FOR THE MANUFACTURE OR SALE OF APPARATUS | SCALE: NTS     | SHEET            | 2 <b>OF</b> 2  |  |
|                     | TORONTO, ONTARIO                             |                                                                                                                                                           | DRAWING NUMBER |                  | ISSUE          |  |
|                     | YOUR CONNECTION TO QUALITY & SERVICE         |                                                                                                                                                           | 837 Assembly   |                  | 1              |  |