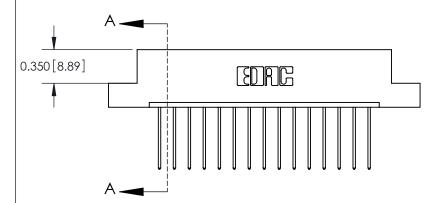

ISSUE NUMBER

ORIGINAL

**See Accompanying Pages for:** 

**Contact Bend Details** 

837/887 Series High Temp Card Edge Connector Part Number: 887-015-542-107

YOUR CONNECTION TO QUALITY & SERVICE

**EDAC INC** TORONTO, ONTARIO CANADA