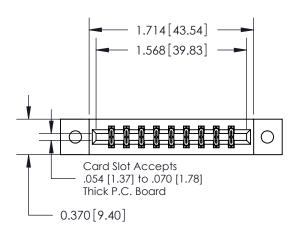

ISSUE NUMBER ORIGINAL

837/887 Series High Temp Card Edge Connector Part Number: 887-018-542-202

**EDAC INC** TORONTO, ONTARIO CANADA

THESE DRAWINGS AND SPECIFICATIONS ARE THE PROPERTY OF EDAC INC.,AND SHALL NOT BE REPRODUCED, OR COPIED OR USED AS THE BASIS FOR THE MANUFACTURE OR SALE OF APPARATUS WITHOUT WRITTEN PERMISSION.