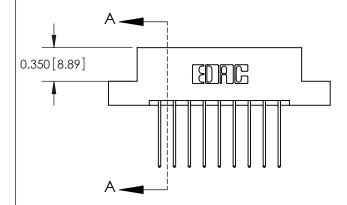

## **Mounting Option**

02-.128 (3.25) Dia. Mounting Holes

## **Contact Detail**

542-Wire Wrap .025 Sq.(0.64 Sq.) - Tail LG=.645(16.38) .156 [3.96] Contact Spacing x .200 [5.08] Row Spacing





**See Accompanying Pages for:** 

**Contact Bend Details** 

THIS IS A C.A.D. GENERATED DRAWING DO NOT MAKE MANUAL REVISIONS TO MASTER.



ISSUE NUMBER ORIGINAL



837/887 Series High Temp Card Edge Connector Part Number: 887-018-542-202



**EDAC INC** TORONTO, ONTARIO CANADA

THESE DRAWINGS AND SPECIFICATIONS ARE THE PROPERTY OF EDAC INC.,AND SHALL NOT BE REPRODUCED, OR COPIED OR USED AS THE BASIS FOR THE MANUFACTURE OR SALE OF APPARATUS WITHOUT WRITTEN PERMISSION.

| ACAD REFERENCE NO. | 837 ENG MASTER   |  |  |
|--------------------|------------------|--|--|
| DRAWN: J.LEE       | DATE: OCT. 06/09 |  |  |
| CHECKED:           | DATE:            |  |  |
| SCALE: NTS         | SHEET 1 OF 2     |  |  |
| DRAWING NUMBER     | ISSUE            |  |  |
| 837 Assembly       | 1