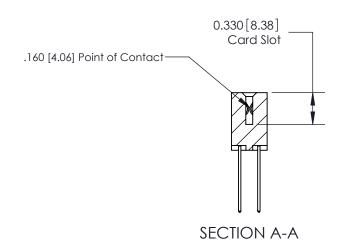

## **Contact Detail**

542-Wire Wrap .025 Sq.(0.64 Sq.) - Tail LG=.645(16.38) .156 [3.96] Contact Spacing x .200 [5.08] Row Spacing

**See Accompanying Pages for:** 

**Contact Bend Details** 

THIS IS A C.A.D. GENERATED DRAWING DO NOT MAKE MANUAL REVISIONS TO MASTER.