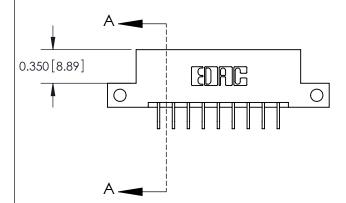

**Mounting Option** 

12-.128 (3.25) Dia. Side Mounting Holes

ISSUE NUMBER

ORIGINAL

| 837/887 Series High Temp Card Edge Connector |
|----------------------------------------------|
| Part Number: 887-018-559-212                 |

**EDAC INC** TORONTO, ONTARIO CANADA