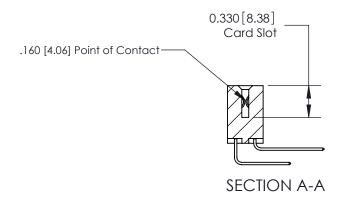

## **Contact Detail**

559-90 Degree Bend (Code 541 Contacts)

.156 [3.96] Contact Spacing x .200 [5.08] Row Spacing

**See Accompanying Pages for:** 

**Contact Bend Details** 

THIS IS A C.A.D. GENERATED DRAWING DO NOT MAKE MANUAL REVISIONS TO MASTER.

ISSUE NUMBER

ORIGINAL

| 837/887 Series High Temp Card Edge Connector |
|----------------------------------------------|
| Part Number: 887-018-559-212                 |

**EDAC INC** TORONTO, ONTARIO CANADA