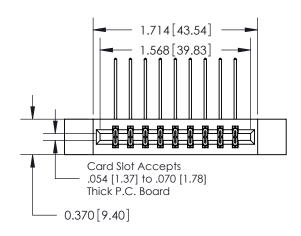

## **Contact Detail**

559-90 Degree Bend (Code 541 Contacts)

.156 [3.96] Contact Spacing x .200 [5.08] Row Spacing

**See Accompanying Pages for:** 

**Contact Bend Details** 

THIS IS A C.A.D. GENERATED DRAWING DO NOT MAKE MANUAL REVISIONS TO MASTER.

ISSUE NUMBER

ORIGINAL

| 837/887 Series High Temp Card Edge Connector |
|----------------------------------------------|
| Part Number: 887-018-559-212                 |

**EDAC INC** TORONTO, ONTARIO CANADA